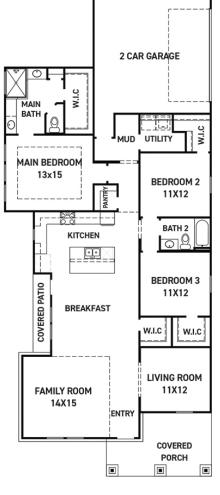

## FEATURES:

- 1,904 SQUARE FT.
- 3 BEDROOM
- . 2 BATHROOM
- 2 CAR GARAGE •

3 CAR GARAGE

0 MAIN

BATH

ų

N

OPT. STORAGE W/ 3RD BAY

MAIN BATH

OPT. EXTENDED COVERED PATIO

OPT. POWDER

REV 09/24 (Q45A)