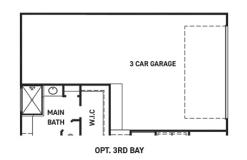

## FEATURES:

- 1,904 SQUARE FT.
- 3 BEDROOM
- . 2 BATHROOM
- 2 CAR GARAGE •

3 CAR GARAGE

0 MAIN

BATH

ų

N

OPT. STORAGE W/ 3RD BAY