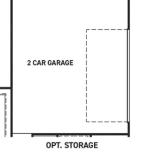

## FEATURES:

- 1,904 SQUARE FT.
- 3 BEDROOM
- . 2 BATHROOM
- 2 CAR GARAGE •

3 CAR GARAGE

0 MAIN

BATH

ų

N

OPT. STORAGE W/ 3RD BAY