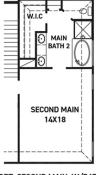

## Archer

SECOND FLOOR PLAN

## FEATURES:

- 2,481 SQUARE FT.
- 4 BEDROOM
- 3 BATHROOM
- 2 CAR GARAGE

OPT. COVERED PATIO W/ OPT. POINTED VAULT OR OPT. ARCHED VAULT

OPT. SECOND MAIN W/BATH