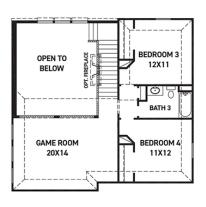

## Archer



**ELEVATION A2** 



**ELEVATION B2** 



**ELEVATION C2** 



**ELEVATION A** 



**ELEVATION B** 



**ELEVATION C** 



**ELEVATION D** 



**ELEVATION E** 



These drawings are conceptual only and are for the convenience of reference. They should not be relied upon as representations, express or implied, of the final detail of the residences. The builder expressly reserves the right to make modifications, revisions, and changes it deems desirable in its sole and absolute discretion. Dimensions and square footages are approximate and may vary with actual construction. Due to design and footage requirements not all options/elevations are available in all locations.



newmarkhomes.com



## Archer





SECOND FLOOR PLAN

## FEATURES:

- 2,481 SQUARE FT.
- 4 BEDROOM
- 3 BATHROOM
- 2 CAR GARAGE







OPT. COVERED PATIO W/ OPT. POINTED VAULT OR OPT. ARCHED VAULT



OPT. SECOND MAIN W/BATH

## 🚺 houzz) 💿 🗗 😰 🔊 😭

These drawings are conceptual only and are for the convenience of reference. They should not be relied upon as representations, express or implied, of the final detail of the residences. The builder expressly reserves the right to make modifications, revisions, and changes it deems desirable in its sole and absolute discretion. Dimensions and square footages are approximate and may vary with actual construction. Due to design and footage requirements not all options/elevations are available in all locations.



newmarkhomes.com

REV 04/24 (451A)