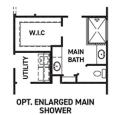

## FEATURES:

- 2,481 SQUARE FT.
- 4 BEDROOM
- 3 BATHROOM
- 2 CAR GARAGE

OPT. COVERED PATIO W/ OPT. POINTED VAULT OR OPT. ARCHED VAULT

OPT. SECOND MAIN W/BATH