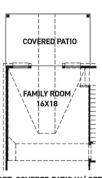

## FEATURES:

- 2,481 SQUARE FT.
- 4 BEDROOM
- 3 BATHROOM
- 2 CAR GARAGE

OPT. COVERED PATIO W/ OPT. POINTED VAULT OR OPT. ARCHED VAULT

OPT. SECOND MAIN W/BATH