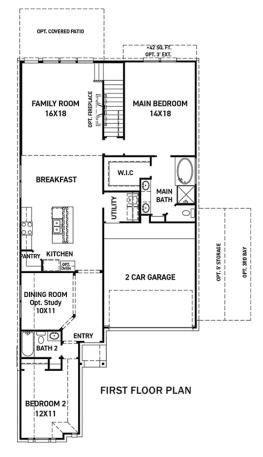

## FEATURES:

- 2,481 SQUARE FT.
- 4 BEDROOM
- 3 BATHROOM
- 2 CAR GARAGE

OPT. COVERED PATIO W/ OPT. POINTED VAULT OR OPT. ARCHED VAULT

OPT. SECOND MAIN W/BATH