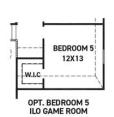

## FEATURES:

- 2,385 SQUARE FT.
- 3 BEDROOM
- 2 1/2 BATHROOM
- 2 CAR GARAGE

MAIN BATH W/ SPLIT VANITY OPT.

MAIN BATH W/TUB OPT.

BEDROOM 4 10X11 OPT. BEDROOM 4 W/ BATH 3

OPT. POINTED VAULT OPT. ARCHED VAULT