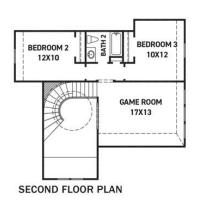

## FEATURES:

- 2,385 SQUARE FT.
- 3 BEDROOM
- 2 1/2 BATHROOM
- 2 CAR GARAGE

MAIN BATH W/ SPLIT VANITY OPT.

MAIN BATH W/TUB OPT.

BEDROOM 4 10X11 OPT. BEDROOM 4 W/ BATH 3

OPT. POINTED VAULT OPT. ARCHED VAULT