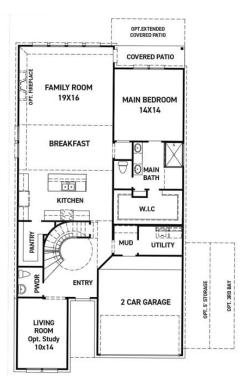

## Navarro

FIRST FLOOR PLAN

## FEATURES:

- 2,385 SQUARE FT.
- 3 BEDROOM
- 2 1/2 BATHROOM
- 2 CAR GARAGE

MAIN BATH W/ SPLIT VANITY OPT.

MAIN BATH W/TUB OPT.

BEDROOM 4 10X11 OPT. BEDROOM 4 W/ BATH 3

OPT. POINTED VAULT OPT. ARCHED VAULT