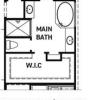

## FEATURES:

- 2,385 SQUARE FT.
- 3 BEDROOM
- 2 1/2 BATHROOM
- 2 CAR GARAGE

MAIN BATH W/ SPLIT VANITY OPT.

MAIN BATH W/TUB OPT.

BEDROOM 4 10X11 OPT. BEDROOM 4 W/ BATH 3

OPT. POINTED VAULT OPT. ARCHED VAULT