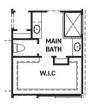

## FEATURES:

- 2,385 SQUARE FT.
- 3 BEDROOM
- 2 1/2 BATHROOM
- 2 CAR GARAGE

MAIN BATH W/ SPLIT VANITY OPT.

MAIN BATH W/TUB OPT.

BEDROOM 4 10X11 OPT. BEDROOM 4 W/ BATH 3

OPT. POINTED VAULT OPT. ARCHED VAULT