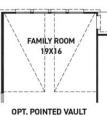

## FEATURES:

- 2,385 SQUARE FT.
- 3 BEDROOM
- 2 1/2 BATHROOM
- 2 CAR GARAGE

MAIN BATH W/ SPLIT VANITY OPT.

MAIN BATH W/TUB OPT.

BEDROOM 4 10X11 OPT. BEDROOM 4 W/ BATH 3

OPT. POINTED VAULT OPT. ARCHED VAULT