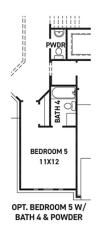

## Roosevelt

FIRST FLOOR PLAN

FEATURES:

- 2,920 SQUARE FT.
- 4 BEDROOM
- 3 1/2 BATHROOM
- 3 CAR GARAGE

REV 10/24 (5017)A