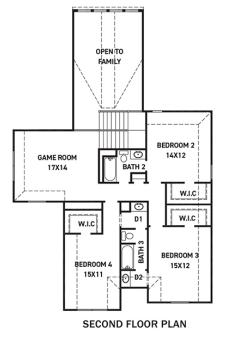

## Roosevelt

FIRST FLOOR PLAN

FEATURES:

- 2,920 SQUARE FT.
- 4 BEDROOM
- 3 1/2 BATHROOM
- 3 CAR GARAGE

REV 10/24 (5017)A