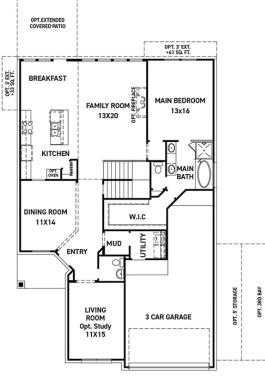

## Roosevelt

FIRST FLOOR PLAN

FEATURES:

- 2,920 SQUARE FT.
- 4 BEDROOM
- 3 1/2 BATHROOM
- 3 CAR GARAGE

REV 10/24 (5017)A