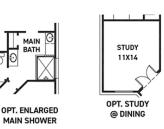

## Roosevelt

FIRST FLOOR PLAN

FEATURES:

- 2,920 SQUARE FT.
- 4 BEDROOM
- 3 1/2 BATHROOM
- 3 CAR GARAGE

REV 10/24 (5017)A