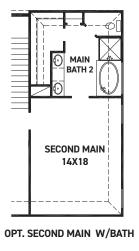

#### **FEATURES:**

- 2,649 SQUARE FT.
- 4 BEDROOM
- 3 BATHROOM
- 2 CAR GARAGE

REV 04/24 (452

These drawings are conceptual only and are for the convenience of reference. They should not be relied upon as representations, express or implied, of the final detail of the residences. The builder expressly reserves the right to make modifications, revisions, and changes it deems desirable in its sole and absolute discretion. Dimensions and square footages are approximate and may vary with actual construction. Due to design and footage requirements not all options/elevations are available in all locations.