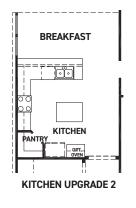

#### **FEATURES:**

- 2,649 SQUARE FT.
- 4 BEDROOM
- 3 BATHROOM
- 2 CAR GARAGE

REV 04/24 (452

These drawings are conceptual only and are for the convenience of reference. They should not be relied upon as representations, express or implied, of the final detail of the residences. The builder expressly reserves the right to make modifications, revisions, and changes it deems desirable in its sole and absolute discretion. Dimensions and square footages are approximate and may vary with actual construction. Due to design and footage requirements not all options/elevations are available in all locations.