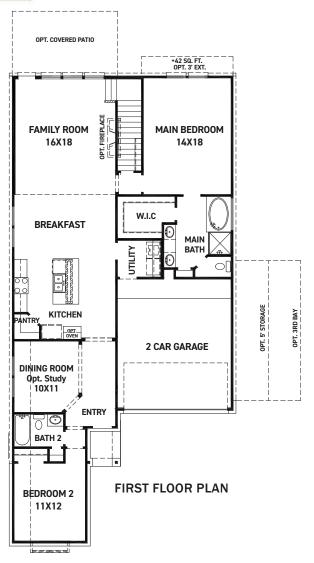

#### **FEATURES:**

- 2,649 SQUARE FT.
- 4 BEDROOM
- 3 BATHROOM
- 2 CAR GARAGE

REV 04/24 (452

These drawings are conceptual only and are for the convenience of reference. They should not be relied upon as representations, express or implied, of the final detail of the residences. The builder expressly reserves the right to make modifications, revisions, and changes it deems desirable in its sole and absolute discretion. Dimensions and square footages are approximate and may vary with actual construction. Due to design and footage requirements not all options/elevations are available in all locations.