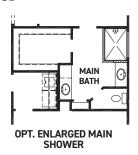

#### **FEATURES:**

- 2,649 SQUARE FT.
- 4 BEDROOM
- 3 BATHROOM
- 2 CAR GARAGE

REV 04/24 (452

These drawings are conceptual only and are for the convenience of reference. They should not be relied upon as representations, express or implied, of the final detail of the residences. The builder expressly reserves the right to make modifications, revisions, and changes it deems desirable in its sole and absolute discretion. Dimensions and square footages are approximate and may vary with actual construction. Due to design and footage requirements not all options/elevations are available in all locations.