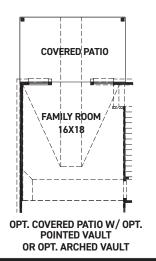

The Armstrong plan by Newmark Homes features soaring high ceilings in the family room meet point-vaulted windows that overlook the spacious covered patio, and no back neighbor. 4 beds (2 down), 3 baths, huge gameroom, media room, offic... READ MORE »