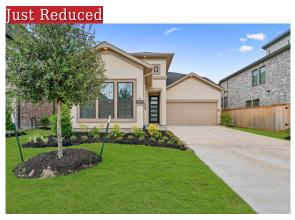

### 21514 Sand Fringepod Way

Cypress, TX 77433 | MLS #36008240 \$504,898

| Sq Ft <b>2,691</b> | Beds<br><b>4</b> | Baths 3 | Stories 2 | Garage<br>2 |
|--------------------|------------------|---------|-----------|-------------|
|--------------------|------------------|---------|-----------|-------------|

The Armstrong plan by Newmark Homes features soaring high ceilings in the family room meet point-vaulted windows that overlook the spacious covered patio, and no back neighbor. 4 beds (2 down), 3 baths, huge gameroom, media room, offic... READ MORE »