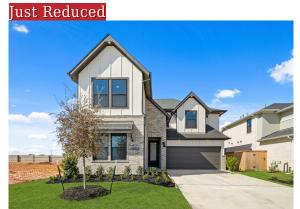

## 21526 Sand Fringepod Way

Cypress, TX 77433 | MLS #79434456 \$524,990

| Sq Ft        | Beds | Baths | Stories 2 | Garage |
|--------------|------|-------|-----------|--------|
| <b>2,650</b> | 5    | 4     |           | 2      |

NO BACK NEIGHBORS! The DONLEY PLAN BY NEWMARK HOMES showcases 21' ceilings in the family room, complemented by point-vaulted windows, overlooking the spacious covered patio. With a transitional elevation, this home offers 5 beds (2 dow... READ MORE »