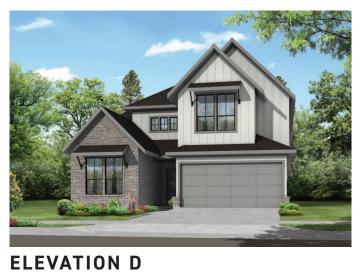

q Ft        | Beds | Baths | Stories 2 | Garage |
|--------------|------|-------|-----------|--------|
| <b>2,585</b> | 4    | 3     |           | 2      |

An unparalleled curved staircase with soaring high 2-story ceilings invites you in. Another exquisitely designed home by Newmark Homes, this Newton floor plan features 4 bedrooms with 2 down, 2 up, 3 full bathrooms, an impressive gamer... READ MORE »

### **Plan Your Visit**

Bridgeland 45' Model Maverick Plan 21202 Flower Nectar Court Cypress, TX 77433

MODEL HOME HOURS Monday to Saturday: 10 a.m. - 6 p.m. Sunday: 12 p.m. - 6 p.m.

Community Sales Manager Stephen Fuentes 832-421-2333 sfuentes@newmarkhomes.com Kayla Smith (713) 557-6860 ksmith@newmarkhomes.com



# Newton



**ELEVATION A** 



### **ELEVATION C**



**ELEVATION B** 





### **ELEVATION E**

houzz Of Or Con a

These drawings are conceptual only and are for the convenience of reference. They should not be relied upon as representations, express or implied, of the final detail of the residences. The builder expressly reserves the right to make modifications, revisions, and changes it deems desirable in its sole and absolute discretion. Dimensions and square footages are approximate and may vary with actual construction. Due to design and footage requirements not all options/elevations are available in all locations.



newmarkhomes.com

REV 03/23 (4



# Newton





SECOND FLOOR PLAN

FIRST FLOOR PLAN

#### FEATURES:

- 2,567 SQUARE FT.
- 3 BEDROOM
- 2 1/2 BATHROOM
- 2 CAR GARAGE







OPT. MAIN BATH LAYOUT W/ ENLARGED SHOWER







OPT. BEDROOM 5 @ MED