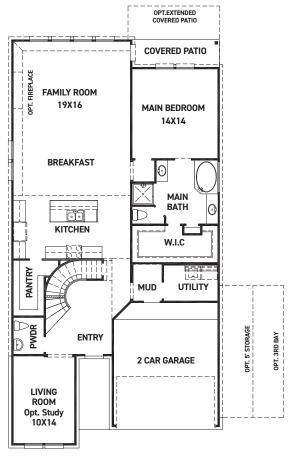

# Newton

SECOND FLOOR PLAN

FIRST FLOOR PLAN

#### FEATURES:

- 2,567 SQUARE FT.
- 3 BEDROOM
- 2 1/2 BATHROOM
- 2 CAR GARAGE

OPT. MAIN BATH LAYOUT W/ ENLARGED SHOWER

OPT. BEDROOM 5 @ MEDIA ROOM +66 SQ.

REV 03/23 (453)

These drawings are conceptual only and are for the convenience of reference. They should not be relied upon as representations, express or implied, of the final detail of the residences. The builder expressly reserves the right to make modifications, revisions, and changes it deems desirable in its sole and absolute discretion. Dimensions and square footages are approximate and may vary with actual construction. Due to design and footage requirements not all options/elevations are available in all locations.