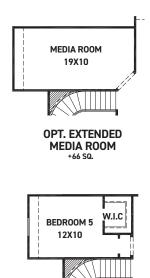

#### FEATURES:

- 2,567 SQUARE FT.
- 3 BEDROOM
- 2 1/2 BATHROOM
- 2 CAR GARAGE

OPT. MAIN BATH LAYOUT W/ ENLARGED SHOWER

OPT. BEDROOM 5 @ MEDIA ROOM +66 SQ.

REV 03/23 (453)

These drawings are conceptual only and are for the convenience of reference. They should not be relied upon as representations, express or implied, of the final detail of the residences. The builder expressly reserves the right to make modifications, revisions, and changes it deems desirable in its sole and absolute discretion. Dimensions and square footages are approximate and may vary with actual construction. Due to design and footage requirements not all options/elevations are available in all locations.