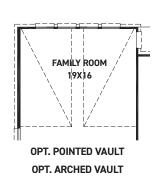

# Newton



**ELEVATION A** 



### **ELEVATION C**



**ELEVATION B** 





### **ELEVATION E**

houzz Of Or Con a

These drawings are conceptual only and are for the convenience of reference. They should not be relied upon as representations, express or implied, of the final detail of the residences. The builder expressly reserves the right to make modifications, revisions, and changes it deems desirable in its sole and absolute discretion. Dimensions and square footages are approximate and may vary with actual construction. Due to design and footage requirements not all options/elevations are available in all locations.



newmarkhomes.com

REV 03/23 (4



# Newton





SECOND FLOOR PLAN

FIRST FLOOR PLAN

#### FEATURES:

- 2,567 SQUARE FT.
- 3 BEDROOM
- 2 1/2 BATHROOM
- 2 CAR GARAGE







OPT. MAIN BATH LAYOUT W/ ENLARGED SHOWER







OPT. BEDROOM 5 @ MEDIA ROOM +66 SQ.

REV 03/23 (453)



These drawings are conceptual only and are for the convenience of reference. They should not be relied upon as representations, express or implied, of the final detail of the residences. The builder expressly reserves the right to make modifications, revisions, and changes it deems desirable in its sole and absolute discretion. Dimensions and square footages are approximate and may vary with actual construction. Due to design and footage requirements not all options/elevations are available in all locations.



newmarkhomes.com