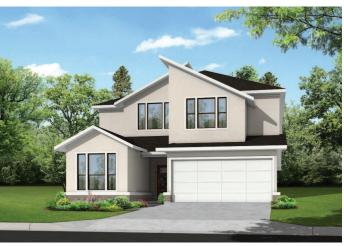

Ft        | Beds | Baths | Stories 2 | Garage |
|--------------|------|-------|-----------|--------|
| <b>2,585</b> | 4    | 3     |           | 2      |

An unparalleled curved staircase with soaring high 2-story ceilings invites you in. Another exquisitely designed home by Newmark Homes, this Newton floor plan features 4 bedrooms with 2 down, 2 up, 3 full bathrooms, an impressive gamer... READ MORE »

### **Plan Your Visit**

Bridgeland 45' Model Maverick Plan 21202 Flower Nectar Court Cypress, TX 77433

MODEL HOME HOURS Monday to Saturday: 10 a.m. - 6 p.m. Sunday: 12 p.m. - 6 p.m.

Community Sales Manager Stephen Fuentes 832-421-2333 sfuentes@newmarkhomes.com Kayla Smith (713) 557-6860 ksmith@newmarkhomes.com



# Newton



**ELEVATION A** 



### **ELEVATION C**



**ELEVATION B** 





### **ELEVATION E**

houzz Of Or Con a

These drawings are conceptual only and are for the convenience of reference. They should not be relied upon as representations, express or implied, of the final detail of the residences. The builder expressly reserves the right to make modifications, revisions, and changes it deems desirable in its sole and absolute discretion. Dimensions and square footages are approximate and may vary with actual construction. Due to design and footage requirements not all options/elevations are available in all locations.



newmarkhomes.com

REV 03/23 (4



# Newton





SECOND FLOOR PLAN

FIRST FLOOR PLAN

#### FEATURES:

- 2,567 SQUARE FT.
- 3 BEDROOM
- 2 1/2 BATHROOM
- 2 CAR GARAGE







OPT. MAIN BATH LAYOUT W/ ENLARGED SHOWER







OPT. BEDROOM 5 @ MEDIA