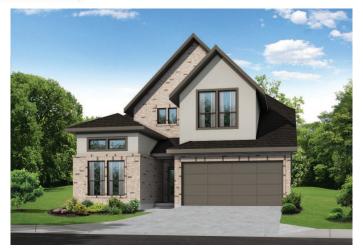

Fringepod Way

Cypress, TX 77433 | MLS #27290860 \$524,102

| Sq Ft        | Beds | Baths | Stories 2 | Garage |
|--------------|------|-------|-----------|--------|
| <b>2,585</b> | 4    | 3     |           | 2      |

An unparalleled curved staircase with soaring high 2-story ceilings invites you in. Another exquisitely designed home by Newmark Homes, this Newton floor plan features 4 bedrooms with 2 down, 2 up, 3 full bathrooms, an impressive gamer... READ MORE »

### **Plan Your Visit**

Bridgeland 45' Model Maverick Plan 21202 Flower Nectar Court Cypress, TX 77433

MODEL HOME HOURS Monday to Saturday: 10 a.m. - 6 p.m. Sunday: 12 p.m. - 6 p.m.

Community Sales Manager Stephen Fuentes 832-421-2333 sfuentes@newmarkhomes.com Kayla Smith (713) 557-6860 ksmith@newmarkhomes.com



# Newton



**ELEVATION A** 



### **ELEVATION C**



**ELEVATION B** 





### **ELEVATION E**

houzz Of Or Con a

These drawings are conceptual only and are for the convenience of reference. They should not be relied upon as representations, express or implied, of the final detail of the residences. The builder expressly reserves the right to make modifications, revisions, and changes it deems desirable in its sole and absolute discretion. Dimensions and square footages are approximate and may vary with actual construction. Due to design and footage requirements not all options/elevations are available in all locations.



newmarkhomes.com

REV 03/23 (4



# Newton





SECOND FLOOR PLAN

FIRST FLOOR PLAN

#### FEATURES:

- 2,567 SQUARE FT.
- 3 BEDROOM
- 2 1/2 BATHROOM
- 2 CAR GARAGE







OPT.