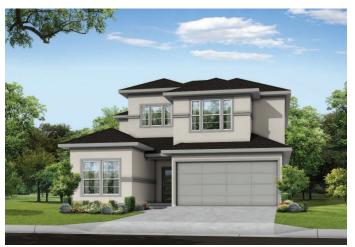

ss, TX 77433 | MLS #27290860 \$524,102

| Sq Ft        | Beds | Baths | Stories 2 | Garage |
|--------------|------|-------|-----------|--------|
| <b>2,585</b> | 4    | 3     |           | 2      |

An unparalleled curved staircase with soaring high 2-story ceilings invites you in. Another exquisitely designed home by Newmark Homes, this Newton floor plan features 4 bedrooms with 2 down, 2 up, 3 full bathrooms, an impressive gamer... READ MORE »

### **Plan Your Visit**

Bridgeland 45' Model Maverick Plan 21202 Flower Nectar Court Cypress, TX 77433

MODEL HOME HOURS Monday to Saturday: 10 a.m. - 6 p.m. Sunday: 12 p.m. - 6 p.m.

Community Sales Manager Stephen Fuentes 832-421-2333 sfuentes@newmarkhomes.com Kayla Smith (713) 557-6860 ksmith@newmarkhomes.com



# Newton



**ELEVATION A** 



### **ELEVATION C**



**ELEVATION B** 





### **ELEVATION E**

houzz Of Or Con a

These drawings are conceptual only and are for the convenience of reference. They should not be relied upon as representations, express or implied, of the final detail of the residences. The builder expressly reserves the right to make modifications, revisions, and changes it deems desirable in its sole and absolute discretion. Dimensions and square footages are approximate and may vary with actual construction. Due to design and footage requirements not all options/elevations are available in all locations.



newmarkhomes.com

REV 03/23 (4



# Newton





SECOND FLOOR PLAN

FIRST FLOOR PLAN

#### FEATURES:

- 2,567 SQUARE FT.
- 3 BEDROOM
- 2 1/2 BATHROOM
- 2 CAR GARAGE







OPT. MAIN BATH LAYOUT W/