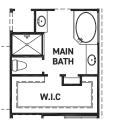

# Newton

SECOND FLOOR PLAN

FIRST FLOOR PLAN

#### FEATURES:

- 2,567 SQUARE FT.
- 3 BEDROOM
- 2 1/2 BATHROOM
- 2 CAR GARAGE

OPT. MAIN BATH LAYOUT W/ ENLARGED SHOWER

OPT. BEDROOM 5 @ MEDIA ROOM +66 SQ.

REV 03/23 (453)

These drawings are conceptual only and are for the convenience of reference. They should not be relied upon as representations, express or implied, of the final detail of the residences. The builder expressly reserves the right to make modifications, revisions, and changes it deems desirable in its sole and absolute discretion. Dimensions and square footages are approximate and may vary with actual construction. Due to design and footage requirements not all options/elevations are available in all locations.