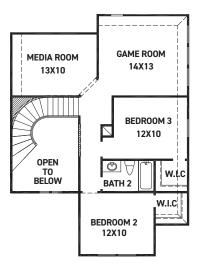

# Newton

SECOND FLOOR PLAN

FIRST FLOOR PLAN

#### FEATURES:

- 2,567 SQUARE FT.
- 3 BEDROOM
- 2 1/2 BATHROOM
- 2 CAR GARAGE

OPT. MAIN BATH LAYOUT W/ ENLARGED SHOWER

OPT. BEDROOM 5 @ MEDIA ROOM +66 SQ.

REV 03/23 (453)

These drawings are conceptual only and are for the convenience of reference. They should not be relied upon as representations, express or implied, of the final detail of the residences. The builder expressly reserves the right to make modifications, revisions, and changes it deems desirable in its sole and absolute discretion. Dimensions and square footages are approximate and may vary with actual construction. Due to design and footage requirements not all options/elevations are available in all locations.