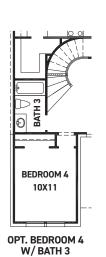

# Newton

SECOND FLOOR PLAN

FIRST FLOOR PLAN

#### FEATURES:

- 2,567 SQUARE FT.
- 3 BEDROOM
- 2 1/2 BATHROOM
- 2 CAR GARAGE

OPT. MAIN BATH LAYOUT W/ ENLARGED SHOWER

OPT. BEDROOM 5 @ MEDIA ROOM +66 SQ.

REV 03/23 (453)

These drawings are conceptual only and are for the convenience of reference. They should not be relied upon as representations, express or implied, of the final detail of the residences. The builder expressly reserves the right to make modifications, revisions, and changes it deems desirable in its sole and absolute discretion. Dimensions and square footages are approximate and may vary with actual construction. Due to design and footage requirements not all options/elevations are available in all locations.