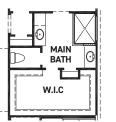

# Newton

SECOND FLOOR PLAN

FIRST FLOOR PLAN

#### FEATURES:

- 2,567 SQUARE FT.
- 3 BEDROOM
- 2 1/2 BATHROOM
- 2 CAR GARAGE

OPT. MAIN BATH LAYOUT W/ ENLARGED SHOWER

OPT. BEDROOM 5 @ MEDIA ROOM +66 SQ.

REV 03/23 (453)

These drawings are conceptual only and are for the convenience of reference. They should not be relied upon as representations, express or implied, of the final detail of the residences. The builder expressly reserves the right to make modifications, revisions, and changes it deems desirable in its sole and absolute discretion. Dimensions and square footages are approximate and may vary with actual construction. Due to design and footage requirements not all options/elevations are available in all locations.