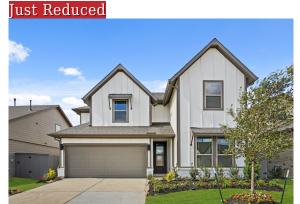

## 17031 Luminous Lane

Hockley, TX 77447 | MLS #90874145 \$421,000

| Sq Ft        | Beds | Baths    | Stories 2 | Garage |
|--------------|------|----------|-----------|--------|
| <b>2,459</b> | 4    | <b>3</b> |           | 2      |

The MAVERICK plan by NEWMARK HOMES. One of our most sought-after two-story designs, offering an ideal blend of functionality & luxury. Featuring 4 bedrooms, including 2 conveniently situated on the first floor, this home provides ample... READ MORE »