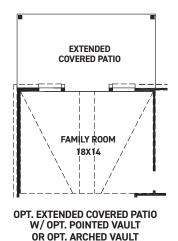

## Kendall

#### **FEATURES:**

- 2,228 SQUARE FT.
- 4 BEDROOM
- 3 BATHROOM
- 2 CAR GARAGE

REV 04/24 (453K)

These drawings are conceptual only and are for the convenience of reference. They should not be relied upon as representations, express or implied, of the final detail of the residences. The builder expressly reserves the right to make modifications, revisions, and changes it deems desirable in its sole and absolute discretion. Dimensions and square footages are approximate and may vary with actual construction. Due to design and footage requirements not all options/elevations are available in all locations.