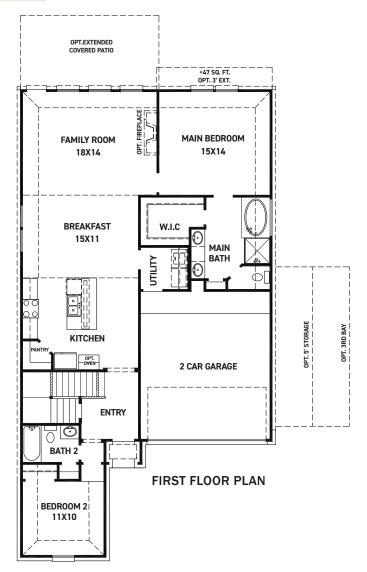

## Kendall

#### **FEATURES:**

- 2,228 SQUARE FT.
- 4 BEDROOM
- 3 BATHROOM
- 2 CAR GARAGE

REV 04/24 (453K)

These drawings are conceptual only and are for the convenience of reference. They should not be relied upon as representations, express or implied, of the final detail of the residences. The builder expressly reserves the right to make modifications, revisions, and changes it deems desirable in its sole and absolute discretion. Dimensions and square footages are approximate and may vary with actual construction. Due to design and footage requirements not all options/elevations are available in all locations.