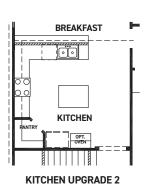

## Kendall

#### **FEATURES:**

- 2,228 SQUARE FT.
- 4 BEDROOM
- 3 BATHROOM
- 2 CAR GARAGE

REV 04/24 (453K)

These drawings are conceptual only and are for the convenience of reference. They should not be relied upon as representations, express or implied, of the final detail of the residences. The builder expressly reserves the right to make modifications, revisions, and changes it deems desirable in its sole and absolute discretion. Dimensions and square footages are approximate and may vary with actual construction. Due to design and footage requirements not all options/elevations are available in all locations.