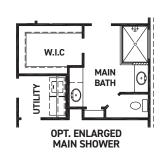

## Kendall

#### **FEATURES:**

- 2,228 SQUARE FT.
- 4 BEDROOM
- 3 BATHROOM
- 2 CAR GARAGE

REV 04/24 (453K)

These drawings are conceptual only and are for the convenience of reference. They should not be relied upon as representations, express or implied, of the final detail of the residences. The builder expressly reserves the right to make modifications, revisions, and changes it deems desirable in its sole and absolute discretion. Dimensions and square footages are approximate and may vary with actual construction. Due to design and footage requirements not all options/elevations are available in all locations.