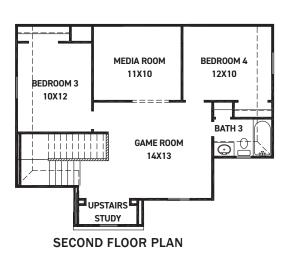

## Kendall

#### **FEATURES:**

- 2,228 SQUARE FT.
- 4 BEDROOM
- 3 BATHROOM
- 2 CAR GARAGE

REV 04/24 (453K)

These drawings are conceptual only and are for the convenience of reference. They should not be relied upon as representations, express or implied, of the final detail of the residences. The builder expressly reserves the right to make modifications, revisions, and changes it deems desirable in its sole and absolute discretion. Dimensions and square footages are approximate and may vary with actual construction. Due to design and footage requirements not all options/elevations are available in all locations.