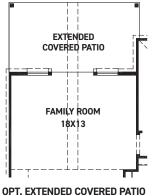

#### **FEATURES:**

- 1,760 SQUARE FT.
- 4 BEDROOM
- 3 BATHROOM
- 2 CAR GARAGE

W/OPT. POINTED VAULT **OR OPT. ARCHED VAULT** 

REV 04/24 (451C)

These drawings are conceptual only and are for the convenience of reference. They should not be relied upon as representations, express or implied, of the final detail of the residences. The builder expressly reserves the right to make modifications, revisions, and changes it deems desirable in its sole and absolute discretion. Dimensions and square footages are approximate and may vary with actual construction. Due to design and footage requirements not all options/elevations are available in all locations.