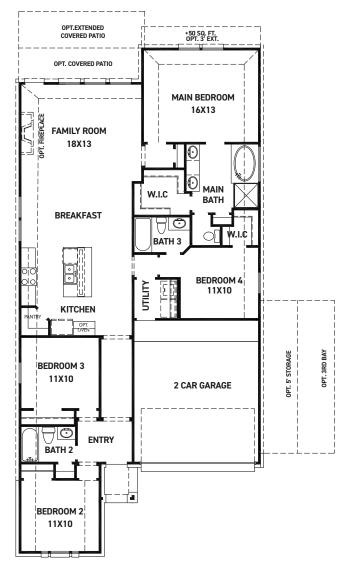

# **Cameron**

**FIRST FLOOR PLAN** 

#### **FEATURES:**

- 1,760 SQUARE FT.
- 4 BEDROOM
- 3 BATHROOM
- 2 CAR GARAGE

W/OPT. POINTED VAULT **OR OPT. ARCHED VAULT** 

REV 04/24 (451C)

These drawings are conceptual only and are for the convenience of reference. They should not be relied upon as representations, express or implied, of the final detail of the residences. The builder expressly reserves the right to make modifications, revisions, and changes it deems desirable in its sole and absolute discretion. Dimensions and square footages are approximate and may vary with actual construction. Due to design and footage requirements not all options/elevations are available in all locations.