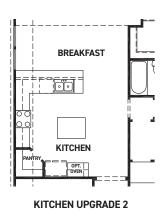

# **Cameron**

**FIRST FLOOR PLAN** 

#### **FEATURES:**

- 1,760 SQUARE FT.
- 4 BEDROOM
- 3 BATHROOM
- 2 CAR GARAGE

W/OPT. POINTED VAULT **OR OPT. ARCHED VAULT** 

REV 04/24 (451C)

These drawings are conceptual only and are for the convenience of reference. They should not be relied upon as representations, express or implied, of the final detail of the residences. The builder expressly reserves the right to make modifications, revisions, and changes it deems desirable in its sole and absolute discretion. Dimensions and square footages are approximate and may vary with actual construction. Due to design and footage requirements not all options/elevations are available in all locations.