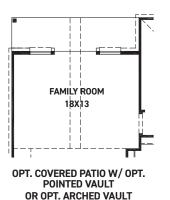

#### **FEATURES:**

- 1,760 SQUARE FT.
- 4 BEDROOM
- 3 BATHROOM
- 2 CAR GARAGE

W/OPT. POINTED VAULT **OR OPT. ARCHED VAULT** 

REV 04/24 (451C)

These drawings are conceptual only and are for the convenience of reference. They should not be relied upon as representations, express or implied, of the final detail of the residences. The builder expressly reserves the right to make modifications, revisions, and changes it deems desirable in its sole and absolute discretion. Dimensions and square footages are approximate and may vary with actual construction. Due to design and footage requirements not all options/elevations are available in all locations.