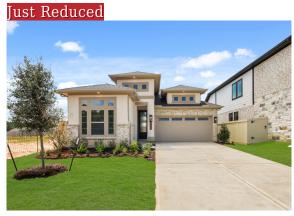

## 558 Red Eyed Vireo Court

Magnolia, TX 77354 | MLS #57560658 \$376,224

| Sq Ft <b>1,760</b> | Beds 4 | Baths 3 | Stories 1 | Garage 2 |
|--------------------|--------|---------|-----------|----------|
|--------------------|--------|---------|-----------|----------|

Newmark's Cameron plan in Audubon-Amazing 1 story 4 Bed and 3 Full baths. Popular open concept with ideal living space and wow factors. Family room with plenty of natural light with soaring pointed vault ceilings and extended back pat... READ MORE »