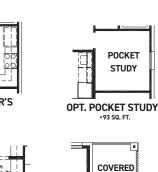

#### **FEATURES:**

- 3,569 SQUARE FT.
- 5 BEDROOM
- 4 BATHROOM
- 3 CAR GARAGE

**PANTRY** 

BALCONY

**OPT. COVERED** 

BALCONY

OPT. POWDER ROOM

REV 08/24 (6027)

**OPT. POWDER** 