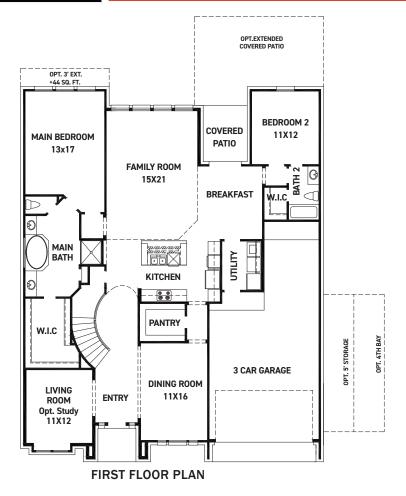

### **Victoria**

#### **FEATURES:**

- 3,569 SQUARE FT.
- 5 BEDROOM
- 4 BATHROOM
- 3 CAR GARAGE

**PANTRY** 

BALCONY

**OPT. COVERED** 

BALCONY

OPT. POWDER ROOM

REV 08/24 (6027)