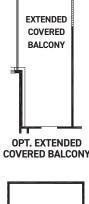

#### **FEATURES:**

- 3,569 SQUARE FT.
- 5 BEDROOM
- 4 BATHROOM
- 3 CAR GARAGE

**PANTRY** 

BALCONY

**OPT. COVERED** 

BALCONY

OPT. POWDER ROOM

REV 08/24 (6027)