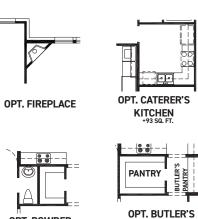

#### **FEATURES:**

- 3,569 SQUARE FT.
- 5 BEDROOM
- 4 BATHROOM
- 3 CAR GARAGE

**PANTRY** 

BALCONY

**OPT. COVERED** 

BALCONY

OPT. POWDER ROOM

REV 08/24 (6027)

**OPT. POWDER** 