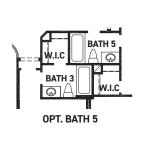

#### **FEATURES:**

- 3,569 SQUARE FT.
- 5 BEDROOM
- 4 BATHROOM
- 3 CAR GARAGE

**PANTRY** 

BALCONY

**OPT. COVERED** 

BALCONY

OPT. POWDER ROOM

REV 08/24 (6027)

**OPT. POWDER** 