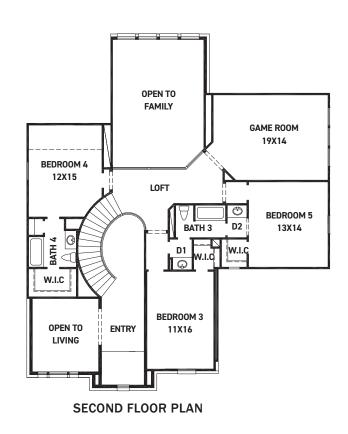

### **Victoria**

#### **FEATURES:**

- 3,569 SQUARE FT.
- 5 BEDROOM
- 4 BATHROOM
- 3 CAR GARAGE

**PANTRY** 

BALCONY

**OPT. COVERED** 

BALCONY

OPT. POWDER ROOM

REV 08/24 (6027)