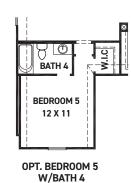

#### FEATURES:

- 2,850 SQUARE FT.
- 3 BEDROOM
- 2 1/2 BATHROOM
- 2 CAR GARAGE

OPT. ENLARGED MAIN SHOWER

OPT. BEDROOM 5

REV 06/24 (5043)