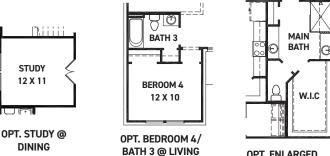

#### FEATURES:

- 2,850 SQUARE FT.
- 3 BEDROOM
- 2 1/2 BATHROOM
- 2 CAR GARAGE

OPT. ENLARGED MAIN SHOWER

OPT. BEDROOM 5

REV 06/24 (5043)