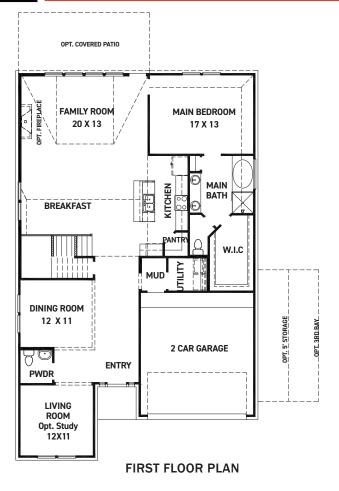

# **Monte Carlo**

#### FEATURES:

- 2,850 SQUARE FT.
- 3 BEDROOM
- 2 1/2 BATHROOM
- 2 CAR GARAGE

OPT. ENLARGED MAIN SHOWER

OPT. BEDROOM 5

REV 06/24 (5043)