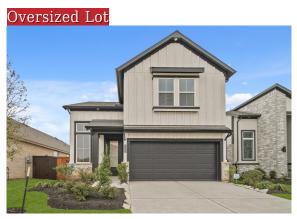

## 5235 Murillo Drive

Manvel, TX 77578 | MLS #16150780 \$349,500

| Sq Ft<br><b>1,598</b> | Beds<br>3 | Baths <b>2.5</b> | Stories 2 | Garage<br>2 |
|-----------------------|-----------|------------------|-----------|-------------|
|-----------------------|-----------|------------------|-----------|-------------|

The Fire wheel Plan Elevation 1 is 3 bedrooms 2 ½ baths all bedrooms up allowing for more entertaining down. Enjoy time on this extended covered back patio and huge primary walk-in closet.