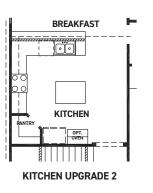

#### **FEATURES:**

- 2,228 SQUARE FT.
- 4 BEDROOM
- 3 BATHROOM
- 2 CAR GARAGE

REV 04/24 (453K)

These drawings are conceptual only and are for the convenience of reference. They should not be relied upon as representations, express or implied, of the final detail of the residences. The builder expressly reserves the right to make modifications, revisions, and changes it deems desirable in its sole and absolute discretion. Dimensions and square footages are approximate and may vary with actual construction. Due to design and footage requirements not all options/elevations are available in all locations.