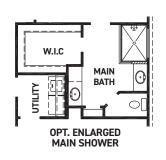

#### **FEATURES:**

- 2,228 SQUARE FT.
- 4 BEDROOM
- 3 BATHROOM
- 2 CAR GARAGE

REV 04/24 (453K)

These drawings are conceptual only and are for the convenience of reference. They should not be relied upon as representations, express or implied, of the final detail of the residences. The builder expressly reserves the right to make modifications, revisions, and changes it deems desirable in its sole and absolute discretion. Dimensions and square footages are approximate and may vary with actual construction. Due to design and footage requirements not all options/elevations are available in all locations.