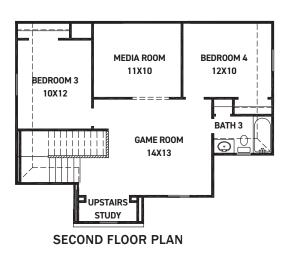

#### **FEATURES:**

- 2,228 SQUARE FT.
- 4 BEDROOM
- 3 BATHROOM
- 2 CAR GARAGE

REV 04/24 (453K)

These drawings are conceptual only and are for the convenience of reference. They should not be relied upon as representations, express or implied, of the final detail of the residences. The builder expressly reserves the right to make modifications, revisions, and changes it deems desirable in its sole and absolute discretion. Dimensions and square footages are approximate and may vary with actual construction. Due to design and footage requirements not all options/elevations are available in all locations.