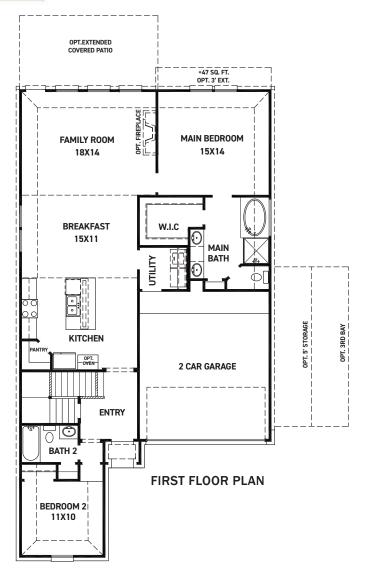

#### **FEATURES:**

- 2,228 SQUARE FT.
- 4 BEDROOM
- 3 BATHROOM
- 2 CAR GARAGE

REV 04/24 (453K)

These drawings are conceptual only and are for the convenience of reference. They should not be relied upon as representations, express or implied, of the final detail of the residences. The builder expressly reserves the right to make modifications, revisions, and changes it deems desirable in its sole and absolute discretion. Dimensions and square footages are approximate and may vary with actual construction. Due to design and footage requirements not all options/elevations are available in all locations.