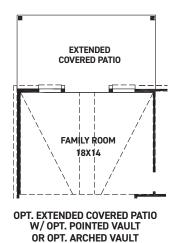

#### **FEATURES:**

- 2,228 SQUARE FT.
- 4 BEDROOM
- 3 BATHROOM
- 2 CAR GARAGE

REV 04/24 (453K)

These drawings are conceptual only and are for the convenience of reference. They should not be relied upon as representations, express or implied, of the final detail of the residences. The builder expressly reserves the right to make modifications, revisions, and changes it deems desirable in its sole and absolute discretion. Dimensions and square footages are approximate and may vary with actual construction. Due to design and footage requirements not all options/elevations are available in all locations.