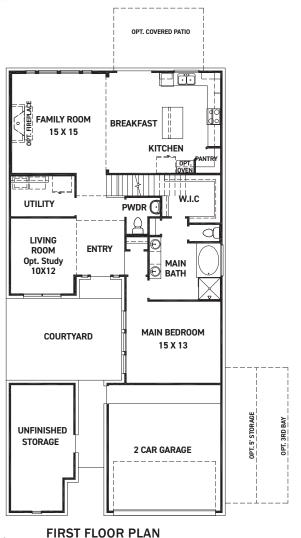

## 24810 Vervain Meadow Trail

Katy, TX 77493 | MLS #47272918 \$579,255

| Sq Ft | Beds | Baths | Stories | Garage |
|-------|------|-------|---------|--------|
| 2,795 | 4    | 3.5   | 2       | 2      |

Welcome to the luxurious PRESIDIO PLAN BY NEWMARK HOMES—located on a corner lot with no rear or side neighbors is a sophisticated retreat with a bonus area and half bathroom! This stunning home features 4 BEDROOMS, 3 FULL BATHROOMS AND... READ MORE »

#### **FEATURES:**

- 2556 SQUARE FT.
- 4 BEDROOM
- 2 1/2 BATHROOM
- 2 CAR GARAGE

BEROOM 5
10 X 11

OPT. BEDROOM 5/
BATH 4 @ LIVING

REV 08/23 (451P)

These drawings are conceptual only and are for the convenience of reference. They should not be relied upon as representations, express or implied, of the final detail of the residences. The builder expressly reserves the right to make modifications, revisions, and changes it deems desirable in its sole and absolute discretion. Dimensions and square footages are approximate and may vary with actual construction. Due to design and footage requirements not all options/elevations are available in all locations.