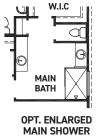

#### **FEATURES:**

- 2556 SQUARE FT.
- 4 BEDROOM
- 2 1/2 BATHROOM
- 2 CAR GARAGE

BEROOM 5
10 X 11

OPT. BEDROOM 5/
BATH 4 @ LIVING

REV 08/23 (451P)

These drawings are conceptual only and are for the convenience of reference. They should not be relied upon as representations, express or implied, of the final detail of the residences. The builder expressly reserves the right to make modifications, revisions, and changes it deems desirable in its sole and absolute discretion. Dimensions and square footages are approximate and may vary with actual construction. Due to design and footage requirements not all options/elevations are available in all locations.