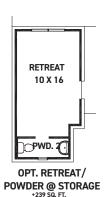

#### **FEATURES:**

- 2556 SQUARE FT.
- 4 BEDROOM
- 2 1/2 BATHROOM
- 2 CAR GARAGE

BEROOM 5
10 X 11

OPT. BEDROOM 5/
BATH 4 @ LIVING

REV 08/23 (451P)

These drawings are conceptual only and are for the convenience of reference. They should not be relied upon as representations, express or implied, of the final detail of the residences. The builder expressly reserves the right to make modifications, revisions, and changes it deems desirable in its sole and absolute discretion. Dimensions and square footages are approximate and may vary with actual construction. Due to design and footage requirements not all options/elevations are available in all locations.