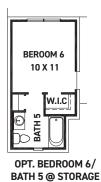

#### **FEATURES:**

- 2556 SQUARE FT.
- 4 BEDROOM
- 2 1/2 BATHROOM
- 2 CAR GARAGE

BEROOM 5
10 X 11

OPT. BEDROOM 5/
BATH 4 @ LIVING

REV 08/23 (451P)

These drawings are conceptual only and are for the convenience of reference. They should not be relied upon as representations, express or implied, of the final detail of the residences. The builder expressly reserves the right to make modifications, revisions, and changes it deems desirable in its sole and absolute discretion. Dimensions and square footages are approximate and may vary with actual construction. Due to design and footage requirements not all options/elevations are available in all locations.