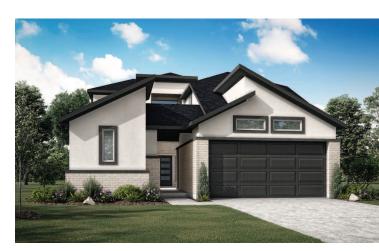

## 24810 Vervain Meadow Trail

Katy, TX 77493 | MLS #47272918 \$579,255

| Sq Ft | Beds | Baths | Stories | Garage |
|-------|------|-------|---------|--------|
| 2,795 | 4    | 3.5   | 2       | 2      |

Welcome to the luxurious PRESIDIO PLAN BY NEWMARK HOMES—located on a corner lot with no rear or side neighbors is a sophisticated retreat with a bonus area and half bathroom! This stunning home features 4 BEDROOMS, 3 FULL BATHROOMS AND... READ MORE »

# **Presidio**

**ELEVATION A** 

**ELEVATION C** 

**ELEVATION B** 

**ELEVATION D** 

REV 08/23 (451P

These drawings are conceptual only and are for the convenience of reference. They should not be relied upon as representations, express or implied, of the final detail of the residences. The builder expressly reserves the right to the residence of themake modifications, revisions, and changes it deems desirable in its sole and absolute discretion. Dimensions and  $square\ footages\ are\ approximate\ and\ may\ vary\ with\ actual\ construction.\ Due\ to\ design\ and\ footage\ requirements$ not all options/elevations are available in all locations.