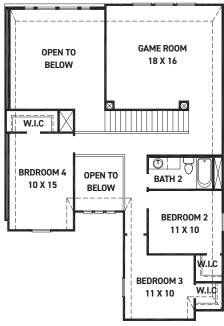

# **Presidio**

SECOND FLOOR PLAN

#### **FEATURES:**

- 2556 SQUARE FT.
- 4 BEDROOM
- 2 1/2 BATHROOM
- 2 CAR GARAGE

BEROOM 5
10 X 11

OPT. BEDROOM 5/
BATH 4 @ LIVING

REV 08/23 (451P)

These drawings are conceptual only and are for the convenience of reference. They should not be relied upon as representations, express or implied, of the final detail of the residences. The builder expressly reserves the right to make modifications, revisions, and changes it deems desirable in its sole and absolute discretion. Dimensions and square footages are approximate and may vary with actual construction. Due to design and footage requirements not all options/elevations are available in all locations.