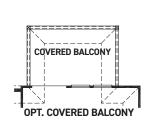

#### **FEATURES:**

- 2556 SQUARE FT.
- 4 BEDROOM
- 2 1/2 BATHROOM
- 2 CAR GARAGE

BEROOM 5
10 X 11

OPT. BEDROOM 5/
BATH 4 @ LIVING

REV 08/23 (451P)

These drawings are conceptual only and are for the convenience of reference. They should not be relied upon as representations, express or implied, of the final detail of the residences. The builder expressly reserves the right to make modifications, revisions, and changes it deems desirable in its sole and absolute discretion. Dimensions and square footages are approximate and may vary with actual construction. Due to design and footage requirements not all options/elevations are available in all locations.