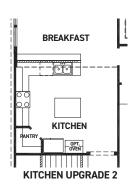

#### **FEATURES:**

- 2,650 SQUARE FT.
- 5 BEDROOM
- 4 BATHROOM
- 2 CAR GARAGE

REV 04/24 (453D

These drawings are conceptual only and are for the convenience of reference. They should not be relied upon as representations, express or implied, of the final detail of the residences. The builder expressly reserves the right to make modifications, revisions, and changes it deems desirable in its sole and absolute discretion. Dimensions and square footages are approximate and may vary with actual construction. Due to design and footage requirements not all options/elevations are available in all locations.