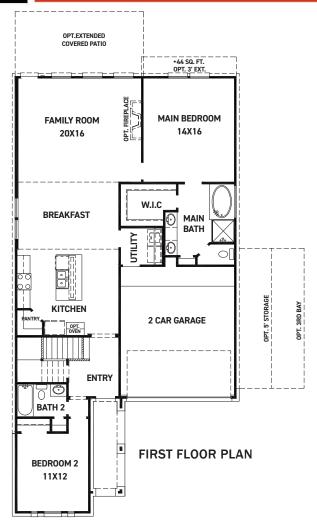

## **Donley**

#### **FEATURES:**

- 2,650 SQUARE FT.
- 5 BEDROOM
- 4 BATHROOM
- 2 CAR GARAGE

REV 04/24 (453D

These drawings are conceptual only and are for the convenience of reference. They should not be relied upon as representations, express or implied, of the final detail of the residences. The builder expressly reserves the right to make modifications, revisions, and changes it deems desirable in its sole and absolute discretion. Dimensions and square footages are approximate and may vary with actual construction. Due to design and footage requirements not all options/elevations are available in all locations.