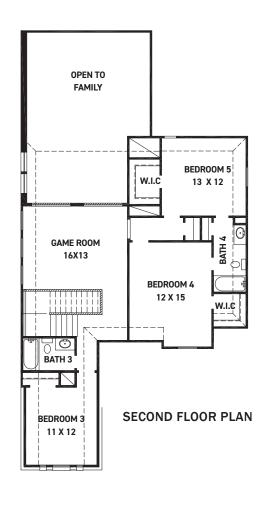

## **Donley**

#### **FEATURES:**

- 2,650 SQUARE FT.
- 5 BEDROOM
- 4 BATHROOM
- 2 CAR GARAGE

REV 04/24 (453D

These drawings are conceptual only and are for the convenience of reference. They should not be relied upon as representations, express or implied, of the final detail of the residences. The builder expressly reserves the right to make modifications, revisions, and changes it deems desirable in its sole and absolute discretion. Dimensions and square footages are approximate and may vary with actual construction. Due to design and footage requirements not all options/elevations are available in all locations.