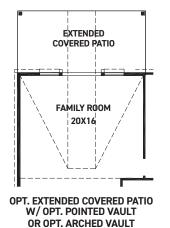

#### **FEATURES:**

- 2,650 SQUARE FT.
- 5 BEDROOM
- 4 BATHROOM
- 2 CAR GARAGE

REV 04/24 (453D

These drawings are conceptual only and are for the convenience of reference. They should not be relied upon as representations, express or implied, of the final detail of the residences. The builder expressly reserves the right to make modifications, revisions, and changes it deems desirable in its sole and absolute discretion. Dimensions and square footages are approximate and may vary with actual construction. Due to design and footage requirements not all options/elevations are available in all locations.