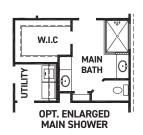

#### **FEATURES:**

- 2,650 SQUARE FT.
- 5 BEDROOM
- 4 BATHROOM
- 2 CAR GARAGE

REV 04/24 (453D

These drawings are conceptual only and are for the convenience of reference. They should not be relied upon as representations, express or implied, of the final detail of the residences. The builder expressly reserves the right to make modifications, revisions, and changes it deems desirable in its sole and absolute discretion. Dimensions and square footages are approximate and may vary with actual construction. Due to design and footage requirements not all options/elevations are available in all locations.