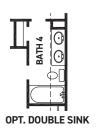

#### **FEATURES:**

- 2,650 SQUARE FT.
- 5 BEDROOM
- 4 BATHROOM
- 2 CAR GARAGE

REV 04/24 (453D

These drawings are conceptual only and are for the convenience of reference. They should not be relied upon as representations, express or implied, of the final detail of the residences. The builder expressly reserves the right to make modifications, revisions, and changes it deems desirable in its sole and absolute discretion. Dimensions and square footages are approximate and may vary with actual construction. Due to design and footage requirements not all options/elevations are available in all locations.