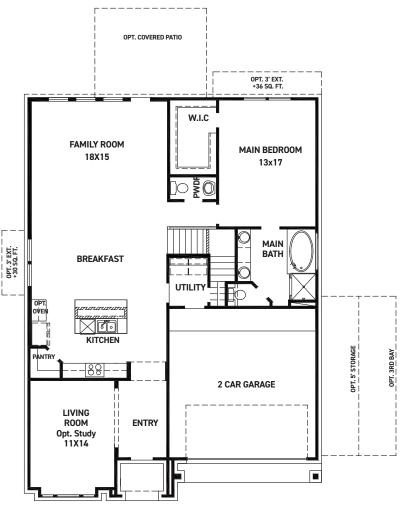

### Vienna

FIRST FLOOR PLAN

#### **FEATURES:**

- 2,698 SQUARE FT.
- 4 BEDROOM
- 3 1/2 BATHROOM
- 2 CAR GARAGE

REV 06/24 (500

These drawings are conceptual only and are for the convenience of reference. They should not be relied upon as representations, express or implied, of the final detail of the residences. The builder expressly reserves the right to  $make\ modifications,\ revisions,\ and\ changes\ it\ deems\ desirable\ in\ its\ sole\ and\ absolute\ discretion.\ Dimensions\ and$ square footages are approximate and may vary with actual construction. Due to design and footage requirements not all options/elevations are available in all locations.