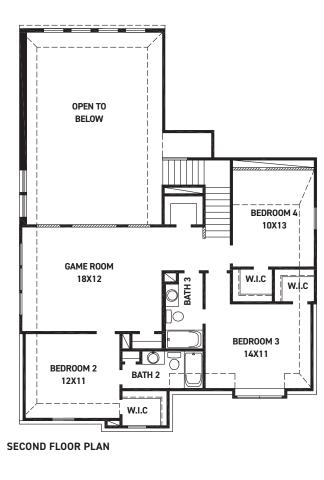

### Vienna

FIRST FLOOR PLAN

#### **FEATURES:**

- 2,698 SQUARE FT.
- 4 BEDROOM
- 3 1/2 BATHROOM
- 2 CAR GARAGE

REV 06/24 (500

These drawings are conceptual only and are for the convenience of reference. They should not be relied upon as representations, express or implied, of the final detail of the residences. The builder expressly reserves the right to  $make\ modifications,\ revisions,\ and\ changes\ it\ deems\ desirable\ in\ its\ sole\ and\ absolute\ discretion.\ Dimensions\ and$ square footages are approximate and may vary with actual construction. Due to design and footage requirements not all options/elevations are available in all locations.