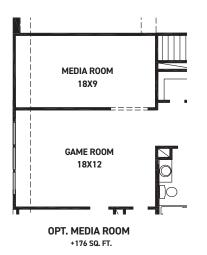

### Vienna

FIRST FLOOR PLAN

#### **FEATURES:**

- 2,698 SQUARE FT.
- 4 BEDROOM
- 3 1/2 BATHROOM
- 2 CAR GARAGE

REV 06/24 (500

These drawings are conceptual only and are for the convenience of reference. They should not be relied upon as representations, express or implied, of the final detail of the residences. The builder expressly reserves the right to  $make\ modifications,\ revisions,\ and\ changes\ it\ deems\ desirable\ in\ its\ sole\ and\ absolute\ discretion.\ Dimensions\ and$ square footages are approximate and may vary with actual construction. Due to design and footage requirements not all options/elevations are available in all locations.