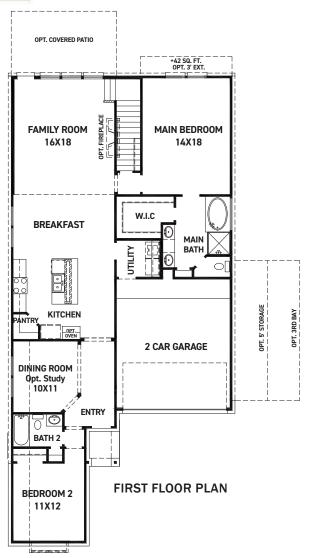

Welcome to Newmark Homes Portrait Series in Sienna 's Crescent Spring. The ARMSTRONG Plan- Elev B- 2 Story 4 bedroom ( w/ 2 down) 3 full baths, study, 2 story family room, game room and media up. Large island kitchen and breakfast bar ... READ MORE »

#### **FEATURES:**

- 2,649 SQUARE FT.
- 4 BEDROOM
- 3 BATHROOM
- 2 CAR GARAGE

REV 04/24 (452

These drawings are conceptual only and are for the convenience of reference. They should not be relied upon as representations, express or implied, of the final detail of the residences. The builder expressly reserves the right to make modifications, revisions, and changes it deems desirable in its sole and absolute discretion. Dimensions and square footages are approximate and may vary with actual construction. Due to design and footage requirements not all options/elevations are available in all locations.