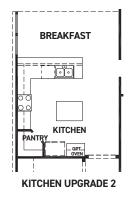

#### **FEATURES:**

- 2,649 SQUARE FT.
- 4 BEDROOM
- 3 BATHROOM
- 2 CAR GARAGE

REV 04/24 (452

These drawings are conceptual only and are for the convenience of reference. They should not be relied upon as representations, express or implied, of the final detail of the residences. The builder expressly reserves the right to make modifications, revisions, and changes it deems desirable in its sole and absolute discretion. Dimensions and square footages are approximate and may vary with actual construction. Due to design and footage requirements not all options/elevations are available in all locations.