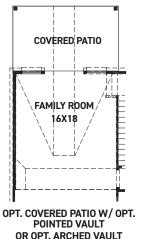

#### **FEATURES:**

- 2,649 SQUARE FT.
- 4 BEDROOM
- 3 BATHROOM
- 2 CAR GARAGE

REV 04/24 (452

These drawings are conceptual only and are for the convenience of reference. They should not be relied upon as representations, express or implied, of the final detail of the residences. The builder expressly reserves the right to make modifications, revisions, and changes it deems desirable in its sole and absolute discretion. Dimensions and square footages are approximate and may vary with actual construction. Due to design and footage requirements not all options/elevations are available in all locations.