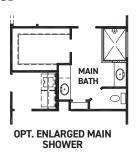

#### **FEATURES:**

- 2,649 SQUARE FT.
- 4 BEDROOM
- 3 BATHROOM
- 2 CAR GARAGE

REV 04/24 (452

These drawings are conceptual only and are for the convenience of reference. They should not be relied upon as representations, express or implied, of the final detail of the residences. The builder expressly reserves the right to make modifications, revisions, and changes it deems desirable in its sole and absolute discretion. Dimensions and square footages are approximate and may vary with actual construction. Due to design and footage requirements not all options/elevations are available in all locations.