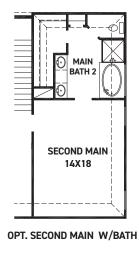

### **Armstrong**

**SECOND FLOOR PLAN** 

#### **FEATURES:**

- 2,649 SQUARE FT.
- 4 BEDROOM
- 3 BATHROOM
- 2 CAR GARAGE

REV 04/24 (452

These drawings are conceptual only and are for the convenience of reference. They should not be relied upon as representations, express or implied, of the final detail of the residences. The builder expressly reserves the right to make modifications, revisions, and changes it deems desirable in its sole and absolute discretion. Dimensions and square footages are approximate and may vary with actual construction. Due to design and footage requirements not all options/elevations are available in all locations.