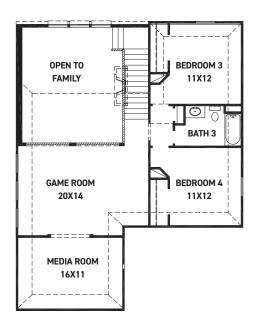

Welcome to Newmark Homes Portrait Series in Sienna 's Crescent Spring. The ARMSTRONG Plan- Elev B- 2 Story 4 bedroom ( w/ 2 down) 3 full baths, study, 2 story family room, game room and media up. Large island kitchen and breakfast bar ... READ MORE »

### **Armstrong**

**SECOND FLOOR PLAN** 