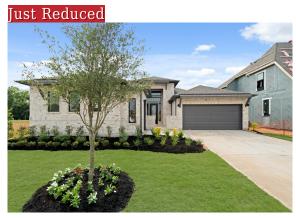

## 4431 Heather Crossing Rd

Fulshear, TX 77441 | MLS #77458526 \$595,500

| Sq Ft <b>2,434</b> | Beds<br>4 | Baths <b>3.5</b> | Stories 1 | Garage<br>3 |
|--------------------|-----------|------------------|-----------|-------------|
|--------------------|-----------|------------------|-----------|-------------|

Fabulous new 1-story plan by Newmark, the Florence, featuring over 2400 sq feet but offers 4 bedrooms, a 3.5 baths and a split 3 car garage. Extended covered patio a plus but also no rear neighbors adds to the charm and privacy. Beauti... READ MORE »