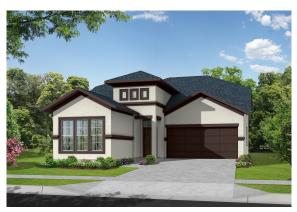

## 17038 Luminous Lane

Hockley, TX 77447 | MLS #65905569 \$528,511

| Sq Ft <b>2,649</b> | Beds<br><b>4</b> | Baths 3 | Stories 2 | Garage<br>2 |
|--------------------|------------------|---------|-----------|-------------|
|--------------------|------------------|---------|-----------|-------------|

The ARMSTRONG by NEWMARK HOMES, a blend of functionality and modern design. Featuring 4 bedrooms, 3 bathrooms, an oversized game room and media room spread across 2,649 square feet. Step inside to discover a stunning kitchen with ample... READ MORE »