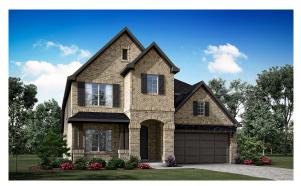

## 4511 Starling Haven Lane

Fulshear, TX 77441 | MLS #74279376 \$522,500

| Sq Ft | Beds | Baths | Stories | Garage |
|-------|------|-------|---------|--------|
| 3,096 | 4    | 3     | 2       | 3      |

The top selling LINZ MODEL plan by NEWMARK HOMES in the must see CROSS CREEK WEST COMMUNITY checks all the boxes. This 4/3/2 2 story w/ 2 down has a classy show stopping brick elevation with a cozy porch. The hand selected design featu... READ MORE »