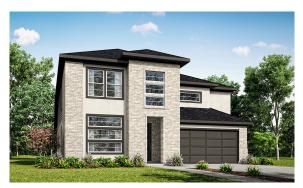

## 4531 Starling Haven Lane

Fulshear, TX 77441 | MLS #71890582 \$497,500

| Sq Ft | Beds | Baths | Stories | Garage |
|-------|------|-------|---------|--------|
| 3,002 | 4    | 3.5   | 2       | 2      |

NEWMARK HOMES is back at it with another 2 story masterpiece in CROSS CREEK WEST. The high value VERONA has 4 bedrooms & 3.5 baths. The modern brick & stucco elevation has tons of architectural appeal. The family room features a vaulte... READ MORE »