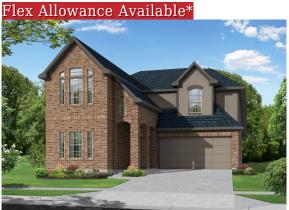

## 17042 Luminous Lane

Hockley, TX 77447 | MLS #10409500 \$501,000

| Sq Ft        | Beds | Baths    | Stories | Garage |
|--------------|------|----------|---------|--------|
| <b>2,650</b> | 5    | <b>4</b> | 2       | 2      |

The DONLEY PLAN by NEWMARK HOMES boasts soaring high ceilings in the family room, highlighted by point-vaulted windows with stunning water views. Situated on an oversized lot with no back neighbors, this home offers both privacy and br... READ MORE »