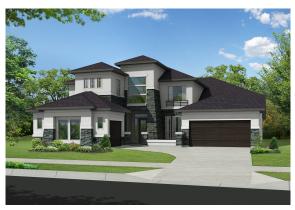

## 22018 Dahoon Holly Way

Cypress, TX 77433 | MLS #3848805 \$1,120,563

| Sq Ft | Beds | Baths | Stories | Garage |
|-------|------|-------|---------|--------|
| 4,580 | 5    | 4.5   | 2       | 3      |

The stunning full stucco CASTILIAN plan by Newmark Homes is for sale on a LARGE WATER LOT with a vast landscaped backyard in Bridgeland 70. It features five beds (with two down), 4.5 baths, a study, formal dining, mud room, game room, ... READ MORE »