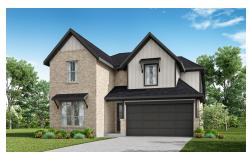

## 443 AudubonsShearwterWay

Magnolia, TX 77354 | MLS #7928148 \$399,683

| Sq Ft<br><b>2,459</b> | Beds<br>4 | Baths 3 | Stories 2 | Garage<br><b>2</b> |
|-----------------------|-----------|---------|-----------|--------------------|
|-----------------------|-----------|---------|-----------|--------------------|

Newmark's Maverick plan in Audubon-Amazing 2 story 4 Bed ( 2 down) and 3 Full baths, Study room, Game room, and Media room. Popular open concept with ideal living space and wow factors. Family room with plenty of natural light with so... READ MORE  $\mbox{\ensuremath{\triangleright}}$ 