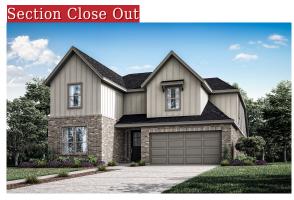

## 4503 Starling Haven Lane

Fulshear, TX 77441 | MLS #64900146 \$499,000

| Sq Ft <b>2,880</b> | Beds<br>4 | Baths 3 | Stories 2 | Garage<br>2 |
|--------------------|-----------|---------|-----------|-------------|
|--------------------|-----------|---------|-----------|-------------|

Brand New NEWMARK HOME in the hidden gem CROSS CREEK WEST COMMUNITY within walking distance to the new onsite elementary currently under construction. The new 50' Monte Carlo has tons of curb appeal. The modern farmhouse has astonishin... READ MORE »