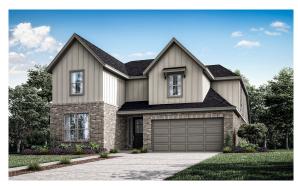

## 31234 Anna Meadows Drive

Fulshear, TX 77441 | MLS #88486227  $\$540,\!128$ 

| Sq Ft | Beds | Baths | Stories | Garage |
|-------|------|-------|---------|--------|
| 2,880 | 4    | 3     | 2       | 2      |

New Construction NEWMARK HOME in the must see Cross Creek West Community. The  $50^{\circ}$  MONTE CARLO has 4 bedrooms w/ 2 down, 3 baths, & an enclosed study. Come check out the modern farmhouse elevation. The open concept 2 story has a vaulted... READ MORE »