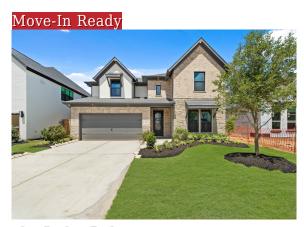

## 31242 Anna Meadows Drive

Fulshear, TX 77441 | MLS #4045068 \$490,000

| Sq Ft <b>2,922</b> | Beds<br><b>4</b> | Baths 3 | Stories 2 | Garage<br>2 |
|--------------------|------------------|---------|-----------|-------------|
|--------------------|------------------|---------|-----------|-------------|

NEWMARK HOMES has done it again with another masterpiece in CROSS CREEK WEST. The open concept 50' KOBLENZ has 4 bedrooms w/ 2 down & 3 baths & features a brick & stone front elevation w/ black window frames. This cutting edge modern 2... READ MORE »