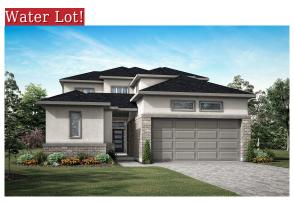

## 21402 Jewelflower Court

Cypress, TX 77433 | MLS #78537781 **\$599,823** 

| Sq Ft <b>2,795</b> | Beds<br><b>4</b> | Baths 3.5 | Stories 2 | Garage<br><b>2</b> |
|--------------------|------------------|-----------|-----------|--------------------|
|                    |                  |           |           |                    |

WATER LOT! Welcome to the luxurious PRESIDIO PLAN BY NEWMARK HOMES—4bedrooms, 3.5 bathrooms, formal office, huge gameroom, a bonus air-conditioned storage option, and even a prestigious courtyard! The gourmet kitchen is a chef's dream... READ MORE