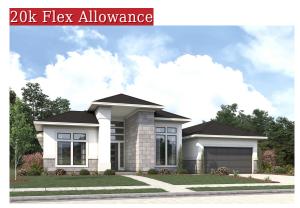

## 19910 Prairie Spider Way

Cypress, TX 77433 | MLS #45327407 \$869,768

| Sq Ft | Beds | Baths | Stories | Garage |
|-------|------|-------|---------|--------|
| 3,160 | 4    | 4.5   | 1       | 3      |

NEW CONSTRUCTION FOR NEWMARK HOMES. The NEW TALLIN plan with dramatic foyer and high ceilings make this home a show stopper! Formal dining and study with windows overlooking the enclosed courtyard for sophisticated indoor/outdoor enter... READ MORE »