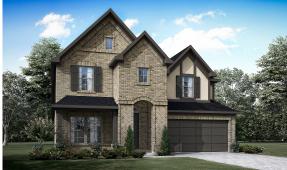

## 31210 Anna Meadows Drive

Fulshear, TX 77441 | MLS #46085225 \$524,028

| Sq Ft        | Beds | Baths      | Stories | Garage |
|--------------|------|------------|---------|--------|
| <b>3,156</b> | 4    | <b>3.5</b> | 2       | 2      |

Brand new NEWMARK HOME in the popular CROSS CREEK WEST community. The 50' STRASBURG offers 4 bedrooms w/ 3.5 baths. If you are looking to enjoy short drive times estimated to under 7 minutes to 1093 & I-10 then this is home for you! En... READ MORE »