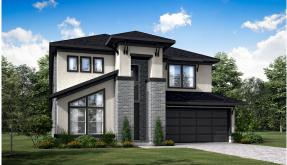

## 31243 Anna Meadows Drive

Fulshear, TX 77441 | MLS #55363872 \$515,000

| Sq Ft        | Beds | Baths      | Stories | Garage |
|--------------|------|------------|---------|--------|
| <b>2,987</b> | 4    | <b>3.5</b> | 2       | 2      |

The stunning high curb appeal brick & stucco elevation on the popular 50' STRASBURG is a show stopper. This new construction NEWMARK HOME is perfectly located just minutes from the major roads in CROSS CREEK WEST in the heart of FULSHE... READ MORE »