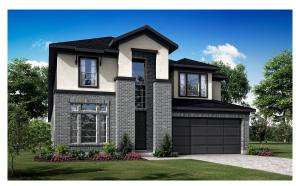

## 21806 Gateway Arch Drive

Porter, TX 77365 | MLS #77142055 \$529,990

| Sq Ft | Beds | Baths | Stories | Garage |
|-------|------|-------|---------|--------|
| 2,953 | 4    | 3.5   | 2       | 3      |