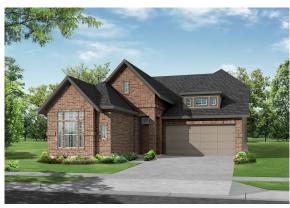

## 26423 Brilliant Beam Way

Hockley, TX 77447 | MLS #5395064 \$449,000

| Sq Ft<br><b>2,481</b> | _ | Baths    | Stories | Garage |
|-----------------------|---|----------|---------|--------|
| 2,401                 | 4 | <b>3</b> |         |        |
|                       |   |          |         |        |

The Archer Plan by Newmark Homes offers soaring ceilings and point-vaulted windows in the family room, creating a bright, open feel.

Located on a premium greenbelt lot with no back neighbors, this home features 4 bedrooms (2 downstairs... READ MORE »