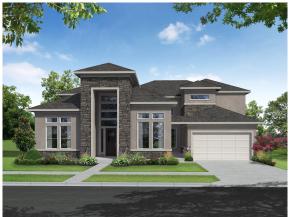

## 11015 Sandy Pinewoods Trl

Cypress, TX 77433 | MLS #98241676 \$1,075,228

| Sq Ft        | Beds | Baths | Stories 2 | Garage   |
|--------------|------|-------|-----------|----------|
| <b>4,121</b> | 5    | 4.5   |           | <b>3</b> |

The Venetian by Newmark Homes in Bridgeland is the city's top-selling 70' floor plan, offering everything the most discerning home buyers are looking for! It offers 5 bedrooms (2 down), 4.5 baths, living, formal dining, mud room, game ... READ MORE »