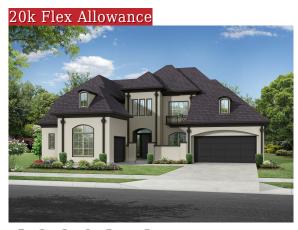

## 19902 Cary Magnolia Way

Cypress, TX 77433 | MLS #65840233 \$983,985

| Sq Ft | Beds | Baths | Stories | Garage |
|-------|------|-------|---------|--------|
| 3,992 | 5    | 5.5   | 2       | 3      |

NEWMARK HOMES NEW CONSTRUCTION - Step into a modern contemporary masterpiece, where luxury and functionality intertwine seamlessly. This 5 bedroom 5.5 bath home is a haven of comfort and entertainment. As you enter, an elegant foyer le... READ MORE »