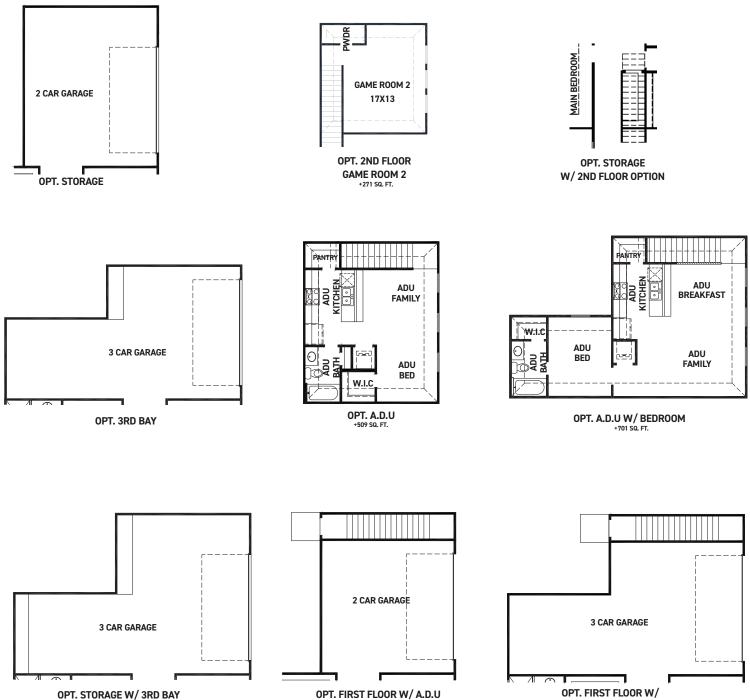

its sole and absolute discretion. Dimensions and square footages are approximate and may vary with actual construction.



newmarkhomes.com





**FIRST FLOOR PLAN** 



OPT. POWDER ROOM



OPT. BEDROOM 4 W/ BATH 3 @ GAME ROOM



REV 08/24 (Q45C)

#### FEATURES:

- 2,198 SQUARE FT.
- 3 BEDROOM
- 2 BATHROOM
- 2 CAR GARAGE

### 🚺 houzz) 🞯 t 🖓 😕 🛅 🍙

These drawings are conceptual only and are for the convenience of reference. They should not be relied upon as representations, express or implied, of the final detail of the residences. The builder expressly reserves the right to make modifications, revisions, and changes it deems desirable in its sole and absolute discretion. Dimensions and square footages are approximate and may vary with actual construction.



newmarkhomes.com



# Allure



A.D.U W/ BEDROOM

REV 08/24 (Q45C)

## 😫 houzz) 🞯 f 🖗 😢 D in 😭

These drawings are conceptual only and are for the convenience of reference. They should not be relied upon as representations, express or implied, of the final detail of the residences. The builder expressly reserves the right to make modifications, revisions, and changes it deems desirable in its sole and absolute discretion. Dimensions and square footages are approximate and may vary with actual construction.



newmarkhomes.com







🛃 houzz) 🞯 f 🖓 🔊 ଢ 🗈

These drawings are conceptual only and are for the convenience of reference. They should not be relied upon as representations, express or implied, of the final detail of the residences. The builder expressly reserves the right to make modifications, revisions, and cha