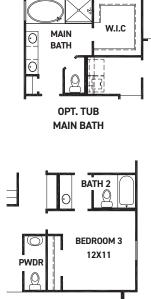

#### **ELEVATION 1**



**ELEVATION 2** 



**ELEVATION 3** 

REV 08/24(Q45C)



These drawings are conceptual only and are for the convenience of reference. They should not be relied upon as representations, express or implied, of the final detail of the residences. The builder expressly reserves the right to make modifications, revisions, and changes it deems desirable in its sole and absolute discretion. Dimensions and square footages are approximate and may vary with actual construction.



newmarkhomes.com





**FIRST FLOOR PLAN** 



OPT. POWDER ROOM



OPT. BEDROOM 4 W/ BATH 3 @ GAME ROOM



REV 08/24 (Q45C)

#### FEATURES:

- 2,198 SQUARE FT.
- 3 BEDROOM
- 2 BATHROOM
- 2 CAR GARAGE

### 🚺 houzz) 🞯 t 🖓 😕 🛅 🍙

These drawings are conceptual only and are for the convenience of reference. They should not be relied upon as representations, express or implied, of the final detail of the residences. The builder expressly reserves the right to make modifications, revisions, and changes it deems desirable in its sole and absolute discretion. Dimensions and square footages are approximate and may vary with actual construction.



newmarkhomes.com



# Allure



A.D.U W/ BEDROOM

REV 08/24 (Q45C)

## 😫 houzz) 🞯 f 🖗 😢 D in 😭

These drawings are conceptual only and are for the convenience of reference. They should not be relied