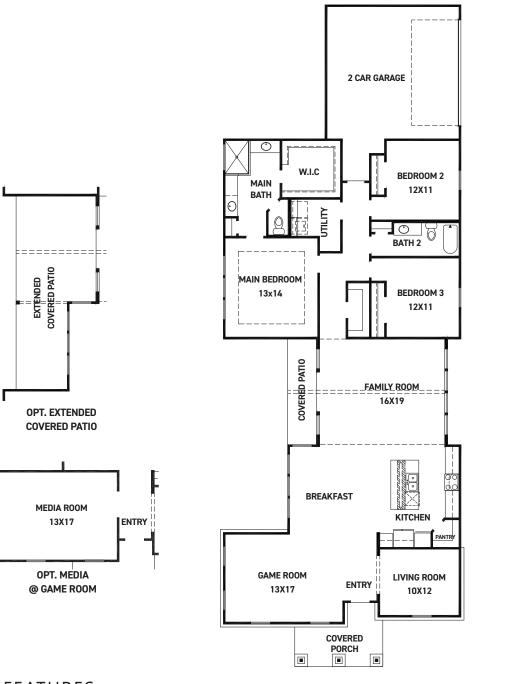

newmarkhomes.com

**FIRST FLOOR PLAN** 

OPT. POWDER ROOM

OPT. BEDROOM 4 W/ BATH 3 @ GAME ROOM

REV 08/24 (Q45C)

#### FEATURES:

- 2,198 SQUARE FT.
- 3 BEDROOM
- 2 BATHROOM
- 2 CAR GARAGE