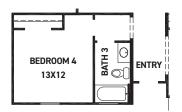

newmarkhomes.com

**FIRST FLOOR PLAN** 

OPT. POWDER ROOM

OPT. BEDROOM 4 W/ BATH 3 @ GAME ROOM

REV 08/24 (Q45C)