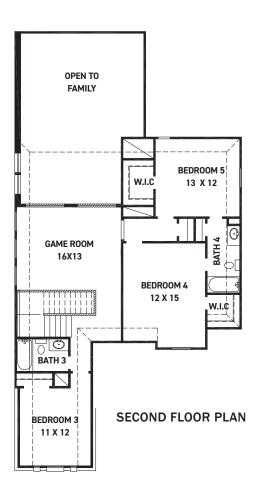

## FEATURES:

- 2,650 SQUARE FT.
- 5 BEDROOM
- 4 BATHROOM
- 2 CAR GARAGE

REV 03/23 (453D)