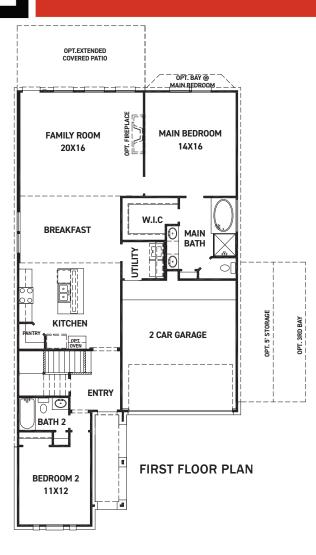

## FEATURES:

- 2,650 SQUARE FT.
- 5 BEDROOM
- 4 BATHROOM
- 2 CAR GARAGE

REV 03/23 (453D)