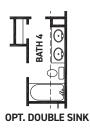

## FEATURES:

- 2,650 SQUARE FT.
- 5 BEDROOM
- 4 BATHROOM
- 2 CAR GARAGE

REV 03/23 (453D)