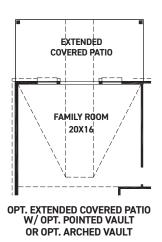

## FEATURES:

- 2,650 SQUARE FT.
- 5 BEDROOM
- 4 BATHROOM
- 2 CAR GARAGE

REV 03/23 (453D)