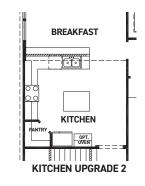

## FEATURES:

- 2,650 SQUARE FT.
- 5 BEDROOM
- 4 BATHROOM
- 2 CAR GARAGE

REV 03/23 (453D)