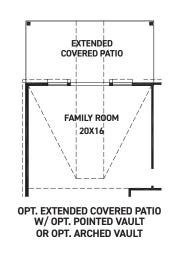

## **FEATURES:**

- 2,444 SQUARE FT.
- 4 BEDROOM
- **3 BATHROOM**
- 2 CAR GARAGE

REV 04/24 (451D)