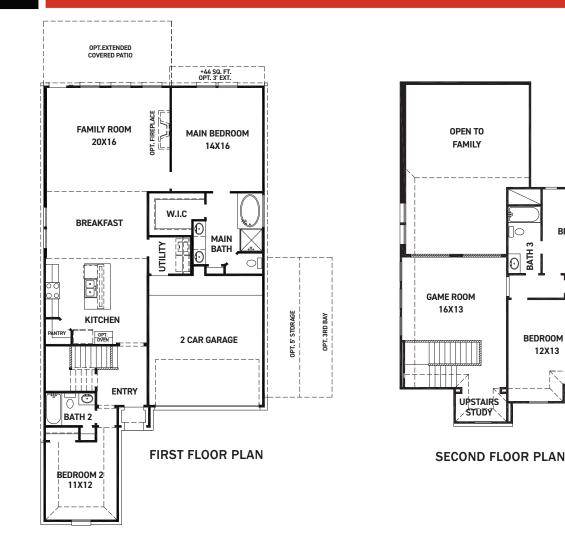

newmarkhomes.com

BEDROOM 3

12X13

W.I.C

<u>w.i.¢</u>

ΠO

© BATH 3

**BEDROOM 4** 

12X13

## **FEATURES:**

- 2,444 SQUARE FT.
- 4 BEDROOM
- **3 BATHROOM**
- 2 CAR GARAGE

REV 04/24 (451D)