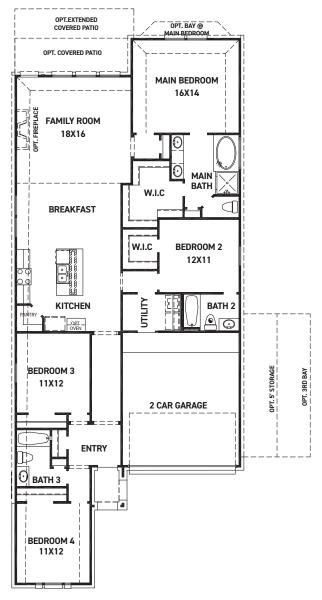

## **Franklin**

**BREAKFAST** KITCHEN **KITCHEN UPGRADE 2** 

FIRST FLOOR PLAN

## **FEATURES:**

- 2,022 SQUARE FT.
- 4 BEDROOM
- 3 BATHROOM
- 2 CAR GARAGE

POINTED VAULT OR OPT. ARCHED VAULT

**OPT. EXTENDED COVERED PATIO** W/ OPT. POINTED VAULT **OR OPT. ARCHED VAULT** 

REV 03/23 (451F)