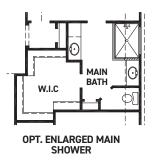

## **Franklin**



**ELEVATION A** 



**ELEVATION B** 



**ELEVATION C** 



**ELEVATION D** 



**ELEVATION E** 

REV 07/23 (451F)









## **Franklin**



BREAKFAST

KITCHEN

BANIEY

KITCHEN

KITCHEN UPGRADE 2



B



OR OPT. ARCHED VAULT



OPT. EXTENDED COVERED PATIO W/ OPT. POINTED VAULT OR OPT. ARCHED VAULT

REV 07/23 (451F)

## **FEATURES:**

- 2,022 SQUARE FT.
- 4 BEDROOM
- 3 BATHROOM
- 2 CAR GARAGE

🚺 houzz

not all options/elevations are available in all locations.





representations, express or implied, of the final detail of the residences. The builder expressly reserves the right to make modifications, revisions, and changes it deems desirable in its sole and absolute discretion. Dimensions and square footages are approximate and may vary with actual construction. Due to design and footage requirements