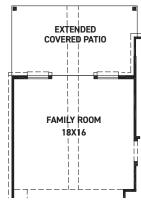

OPT. EXTENDED COVERED PATIO W/ OPT. POINTED VAULT OR OPT. ARCHED VAULT

REV 07/23 (451F)