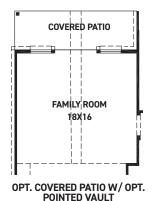

OPT. EXTENDED COVERED PATIO W/ OPT. POINTED VAULT OR OPT. ARCHED VAULT

REV 07/23 (451F)