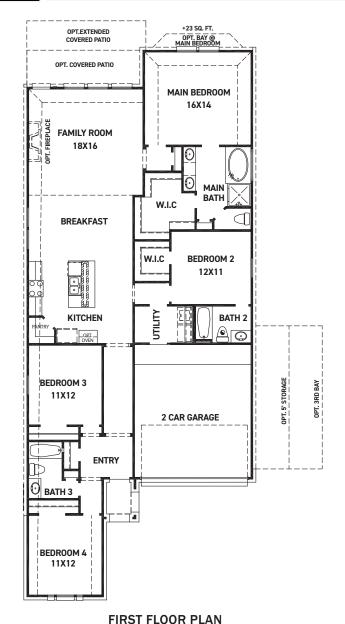

## **Franklin**

BREAKFAST

KITCHEN

BANIEY

KITCHEN

KITCHEN UPGRADE 2

B

OR OPT. ARCHED VAULT

OPT. EXTENDED COVERED PATIO W/ OPT. POINTED VAULT OR OPT. ARCHED VAULT

REV 07/23 (451F)

## **FEATURES:**

- 2,022 SQUARE FT.
- 4 BEDROOM
- 3 BATHROOM
- 2 CAR GARAGE

🚺 houzz

not all options/elevations are available in all locations.

representations, express or implied, of the final detail of the residences. The builder expressly reserves the right to make modifications, revisions, and changes it deems desirable in its sole and absolute discretion. Dimensions and square footages are approximate and may vary with actual construction. Due to design and footage requirements