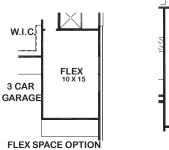

## NEWMARK

8

= =

## **GREENWICH**

.



OUTDOOR KITCHEN OUTDOOR EXTENDED COVERED PATIO OPTION EXT. COVERED PATIO OPTIONS OUTDOOR OUTDOOR KITCHEN COVERED PATIO OPTIONS CABANA BATH OPTION GAMEROOM FIREPLACE OPTION STUDY 11 X 15 MASTER BAY OPTION STUDY OPTION DEN 17 X 12 BEDROOM 5 **SATH** 4 O FAMILY ROOM BEDROOM 4 Œ BEDROOM 5 & BATH 5 OPTION DEN W/FIREPLACE OPTION O 0 w.i.c MASTER BATH W.I.C \_ 3 CAR GARAGE

ENLARGED MASTER

CLOSET OPTION

Features:

- Approx. 4355 Square Feet
- 4 bedroom
- 4- 1/2 Bath
- 4-Car Garage



These drawings are conceptual only and are for the convenience of reference. They should not be relied upon as representations, express or implied, of the final detail of the residences. The builder expressly reserves the right to make modifications, revisions, and changes it deems desirable in its sole and absolute discretion. Dimensions and square footages are approximate and may vary with actual construction. rev 1/20 (8011)

ENLARGED MASTER SHOWER OPTION



## GREENWICH



**ELEVATION 2** 

**ELEVATION 1** 



**ELEVATION 3** 



**ELEVATION 4** 

企



These drawings are conceptual only and are for the convenience of reference. They should not be relied upon as representations, express or implied, of the final detail of the residences. The builder expressly reserves the right to make