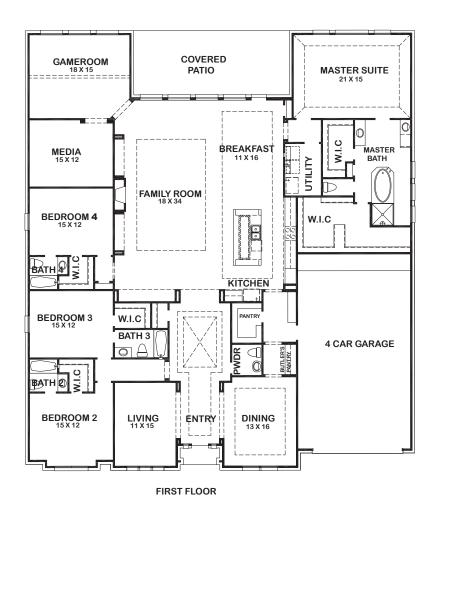

## **GREENWICH**

.

OUTDOOR KITCHEN OUTDOOR EXTENDED COVERED PATIO OPTION EXT. COVERED PATIO OPTIONS OUTDOOR OUTDOOR KITCHEN COVERED PATIO OPTIONS CABANA BATH OPTION GAMEROOM FIREPLACE OPTION STUDY 11 X 15 MASTER BAY OPTION STUDY OPTION DEN 17 X 12 BEDROOM 5 **SATH** 4 O FAMILY ROOM BEDROOM 4 Œ BEDROOM 5 & BATH 5 OPTION DEN W/FIREPLACE OPTION O 0 w.i.c MASTER BATH W.I.C \_ 3 CAR GARAGE

ENLARGED MASTER

CLOSET OPTION

Features:

- Approx. 4355 Square Feet
- 4 bedroom
- 4- 1/2 Bath
- 4-Car Garage

These drawings are conceptual only and are for the convenience of reference. They should not be relied upon as representations, express or implied, of the final detail of the residences. The builder expressly reserves the right to make modifications, revisions, and changes it deems desirable in its sole and absolute discretion. Dimensions and square footages are approximate and may vary with actual construction. rev 1/20 (8011)