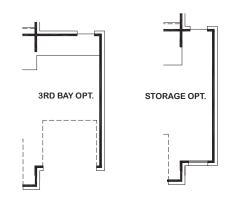

## Features:

- Approx. 3912 Square Feet
- 6 Bedroom
- 4 Bath

These drawings are conceptual only and are for the convenience of reference. They should not be relied upon as representations, express or implied, of the final detail of the residences. The builder expressly reserves the right to make modifications, revisions, and changes it deems desirable in its sole and absolute discretion. Dimensions and square footages are approximate and may vary with actual construction. rev 1/20 (5511)