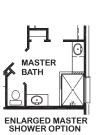

## Features:

- Approx. 3912 Square Feet
- 6 Bedroom
- 4 Bath

These drawings are conceptual only and are for the convenience of reference. They should not be relied upon as representations, express or implied, of the final detail of the residences. The builder expressly reserves the right to make modifications, revisions, and changes it deems desirable in its sole and absolute discretion. Dimensions and square footages are approximate and may vary with actual construction. rev 1/20 (5511)