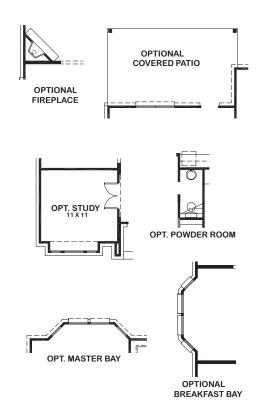

## Features:

- Approx. 3912 Square Feet
- 6 Bedroom
- 4 Bath

These drawings are conceptual only and are for the convenience of reference. They should not be relied upon as representations, express or implied, of the final detail of the residences. The builder expressly reserves the right to make modifications, revisions, and changes it deems desirable in its sole and absolute discretion. Dimensions and square footages are approximate and may vary with actual construction. rev 1/20 (5511)