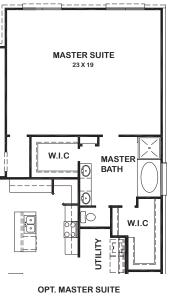

## Features:

- Approx. 3912 Square Feet
- 6 Bedroom
- 4 Bath

These drawings are conceptual only and are for the convenience of reference. They should not be relied upon as representations, express or implied, of the final detail of the residences. The builder expressly reserves the right to make modifications, revisions, and changes it deems desirable in its sole and absolute discretion. Dimensions and square footages are approximate and may vary with actual construction. rev 1/20 (5511)