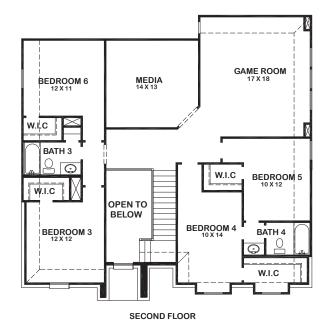

## BRICK "B" BRICK "B" BRICK "B" W.I.C MASTER SUITE MASTER FAMILY ROOM BATH BATH 2 BEDROOM 2 BREAKFAST 11 X 14 W.I.C KITCHEN OPT. OVEN DINING ROOM 2 CAR GARAGE ENTRY LIVING ROOM FIRST FLOOR

## Features:

- Approx. 3912 Square Feet
- 6 Bedroom
- 4 Bath

These drawings are conceptual only and are for the convenience of reference. They should not be relied upon as representations, express or implied, of the final detail of the residences. The builder expressly reserves the right to make modifications, revisions, and changes it deems desirable in its sole and absolute discretion. Dimensions and square footages are approximate and may vary with actual construction. rev 1/20 (5511)