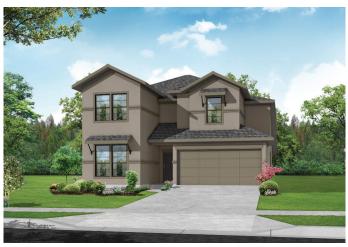

## Maverick

**ELEVATION A** 

**ELEVATION C** 

**ELEVATION B** 

**ELEVATION D** 

ELEVATION E

REV 10/22 (452M)

These drawings are conceptual only and are for the convenience of reference. They should not be relied upon as representations, express or implied, of the final detail of the residences. The builder expressly reserves the right to make modifications, revisions, and changes it deems desirable in its sole and absolute discretion. Dimensions and square footages are approximate and may vary with actual construction.

## Maverick

FEATURES:

- 2,459 SQUARE FT.
- **3 BEDROOM**
- 2 1/2 BATHROOM
- 2 CAR GARAGE