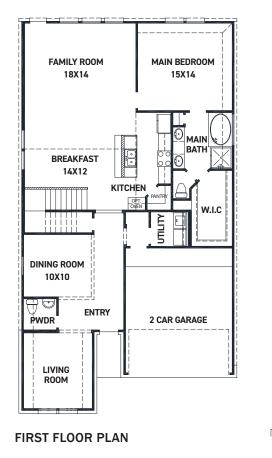

## Maverick

FEATURES:

- 2,459 SQUARE FT.
- **3 BEDROOM**
- 2 1/2 BATHROOM
- 2 CAR GARAGE