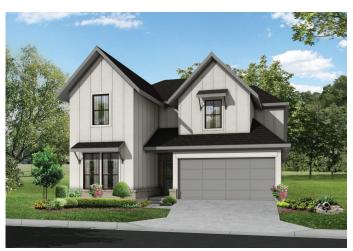

## Maverick

**ELEVATION A** 

**ELEVATION C** 

**ELEVATION B** 

**ELEVATION D** 

ELEVATION E

REV 10/22 (452M)

These drawings are conceptual only and are for the convenience of reference. They should not be relied upon as representations, express or implied, of the final detail of the residences. The builder expressly reserves the right to make modifications, revisions, and changes it deems desirable in its sole and absolute discretion. Dimensions and square footages are approximate and may vary with actual construction.

## Maverick

FEATURES:

- 2,459 SQUARE FT.
- **3 BEDROOM**
- 2 1/2 BATHROOM
- 2 CAR GARAGE