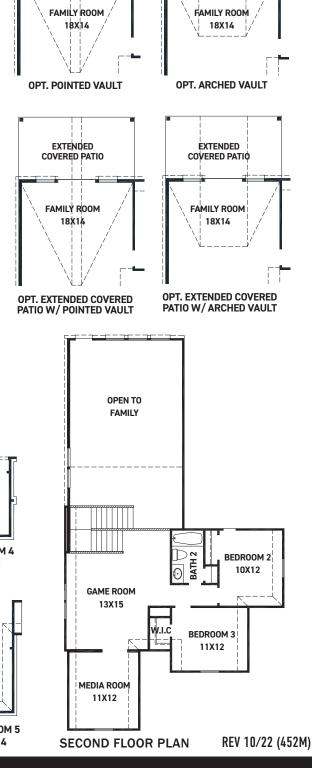

## Maverick

FEATURES:

- 2,459 SQUARE FT.
- **3 BEDROOM**
- 2 1/2 BATHROOM
- 2 CAR GARAGE