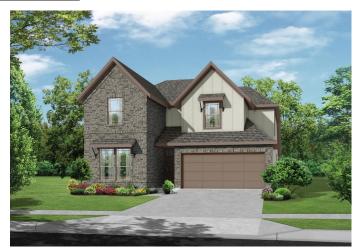

## Maverick

**ELEVATION A** 

**ELEVATION C** 

**ELEVATION B** 

**ELEVATION D** 

ELEVATION E

REV 10/22 (452M)

These drawings are conceptual only and are for the convenience of reference. They should not be relied upon as representations, express or implied, of the final detail of the residences. The builder expressly reserves the right to make modifications, revisions, and changes it deems desirable in its sole and absolute discretion. Dimensions and square footages are approximate and may vary with actual construction.

## Maverick

FEATURES:

- 2,459 SQUARE FT.
- **3 BEDROOM**
- 2 1/2 BATHROOM
- 2 CAR GARAGE