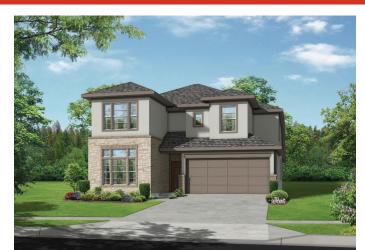

## Maverick

**ELEVATION A** 

**ELEVATION C** 

**ELEVATION B** 

**ELEVATION D** 

ELEVATION E

REV 10/22 (452M)

These drawings are conceptual only and are for the convenience of reference. They should not be relied upon as representations, express or implied, of the final detail of the residences. The builder expressly reserves the right to make modifications, revisions, and changes it deems desirable in its sole and absolute discretion. Dimensions and square footages are approximate and may vary with actual construction.

## Maverick

FEATURES:

- 2,459 SQUARE FT.
- **3 BEDROOM**
- 2 1/2 BATHROOM
- 2 CAR GARAGE