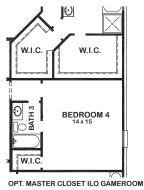

## **MELBOURNE**

## Features:

- Approx. 2828 Square Feet
- 4 bedroom
- 3 Bath
- 2 Car Garage

These drawings are conceptual only and are for the convenience of reference. They should not be relied upon as representations, express or implied, of the final detail of the residences. The builder expressly reserves the right to make modifications, revisions, and changes it deems desirable in its sole and absolute discretion. Dimensions and square footages are approximate and may vary with actual construction. rev 04/18(5504)