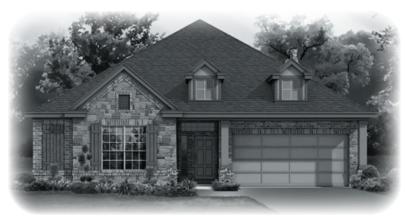

## **MELBOURNE**

## Features:

- Approx. 2828 Square Feet
- 4 bedroom
- 3 Bath
- 2 Car Garage

These drawings are conceptual only and are for the convenience of reference. They should not be relied upon as representations, express or implied, of the final detail of the residences. The builder expressly reserves the right to make modifications, revisions, and changes it deems desirable in its sole and absolute discretion. Dimensions and square footages are approximate and may vary with actual construction. rev 04/18(5504)

## **MELBOURNE**

**ELEVATION 1** 

**ELEVATION 3** 

**ELEVATION 4** 

**ELEVATION** 5