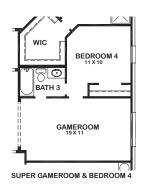

## **MELBOURNE**

## Features:

- Approx. 2828 Square Feet
- 4 bedroom
- 3 Bath
- 2 Car Garage

These drawings are conceptual only and are for the convenience of reference. They should not be relied upon as representations, express or implied, of the final detail of the residences. The builder expressly reserves the right to make modifications, revisions, and changes it deems desirable in its sole and absolute discretion. Dimensions and square footages are approximate and may vary with actual construction. rev 04/18(5504)