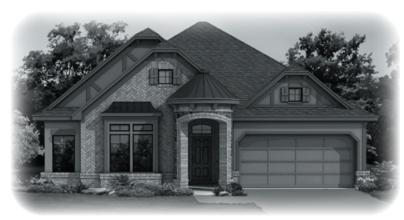

## **MELBOURNE**

## Features:

- Approx. 2828 Square Feet
- 4 bedroom
- 3 Bath
- 2 Car Garage

These drawings are conceptual only and are for the convenience of reference. They should not be relied upon as representations, express or implied, of the final detail of the residences. The builder expressly reserves the right to make modifications, revisions, and changes it deems desirable in its sole and absolute discretion. Dimensions and square footages are approximate and may vary with actual construction. rev 04/18(5504)

## **MELBOURNE**

**ELEVATION 1** 

**ELEVATION 3** 

**ELEVATION 4** 

**ELEVATION** 5