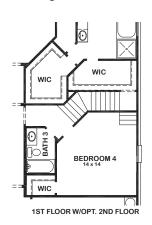

## **MELBOURNE**

## Features:

- Approx. 2828 Square Feet
- 4 bedroom
- 3 Bath
- 2 Car Garage

These drawings are conceptual only and are for the convenience of reference. They should not be relied upon as representations, express or implied, of the final detail of the residences. The builder expressly reserves the right to make modifications, revisions, and changes it deems desirable in its sole and absolute discretion. Dimensions and square footages are approximate and may vary with actual construction. rev 04/18(5504)