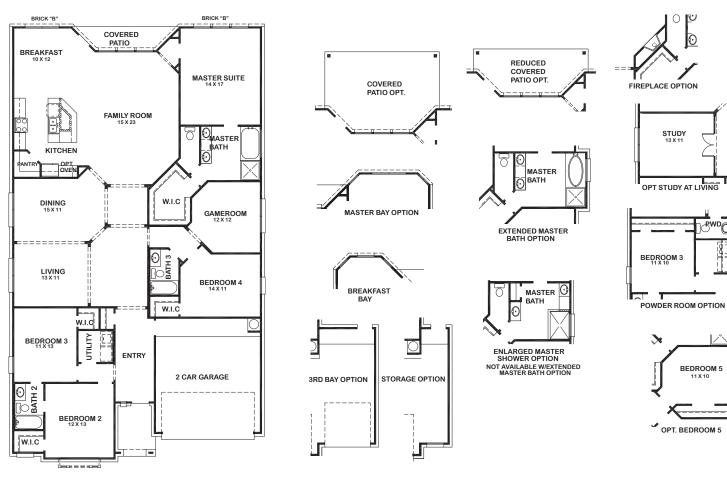

## **MELBOURNE**

## Features:

- Approx. 2828 Square Feet
- 4 bedroom
- 3 Bath
- 2 Car Garage

These drawings are conceptual only and are for the convenience of reference. They should not be relied upon as representations, express or implied, of the final detail of the residences. The builder expressly reserves the right to make modifications, revisions, and changes it deems desirable in its sole and absolute discretion. Dimensions and square footages are approximate and may vary with actual construction. rev 04/18(5504)