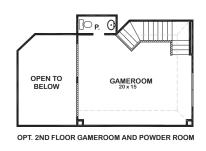

## **MELBOURNE**

## Features:

- Approx. 2828 Square Feet
- 4 bedroom
- 3 Bath
- 2 Car Garage

These drawings are conceptual only and are for the convenience of reference. They should not be relied upon as representations, express or implied, of the final detail of the residences. The builder expressly reserves the right to make modifications, revisions, and changes it deems desirable in its sole and absolute discretion. Dimensions and square footages are approximate and may vary with actual construction. rev 04/18(5504)