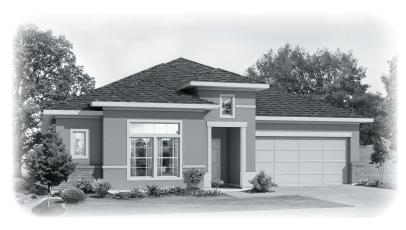

## **MELBOURNE**

## Features:

- Approx. 2828 Square Feet
- 4 bedroom
- 3 Bath
- 2 Car Garage

These drawings are conceptual only and are for the convenience of reference. They should not be relied upon as representations, express or implied, of the final detail of the residences. The builder expressly reserves the right to make modifications, revisions, and changes it deems desirable in its sole and absolute discretion. Dimensions and square footages are approximate and may vary with actual construction. rev 04/18(5504)

## **MELBOURNE**

**ELEVATION 1** 

**ELEVATION 3** 

**ELEVATION 4** 

**ELEVATION** 5