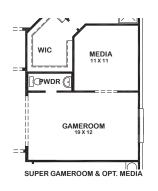

## **MELBOURNE**

## Features:

- Approx. 2828 Square Feet
- 4 bedroom
- 3 Bath
- 2 Car Garage

These drawings are conceptual only and are for the convenience of reference. They should not be relied upon as representations, express or implied, of the final detail of the residences. The builder expressly reserves the right to make modifications, revisions, and changes it deems desirable in its sole and absolute discretion. Dimensions and square footages are approximate and may vary with actual construction. rev 04/18(5504)