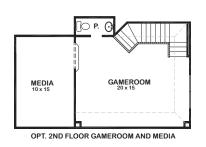

## **MELBOURNE**

## Features:

- Approx. 2828 Square Feet
- 4 bedroom
- 3 Bath
- 2 Car Garage

These drawings are conceptual only and are for the convenience of reference. They should not be relied upon as representations, express or implied, of the final detail of the residences. The builder expressly reserves the right to make modifications, revisions, and changes it deems desirable in its sole and absolute discretion. Dimensions and square footages are approximate and may vary with actual construction. rev 04/18(5504)