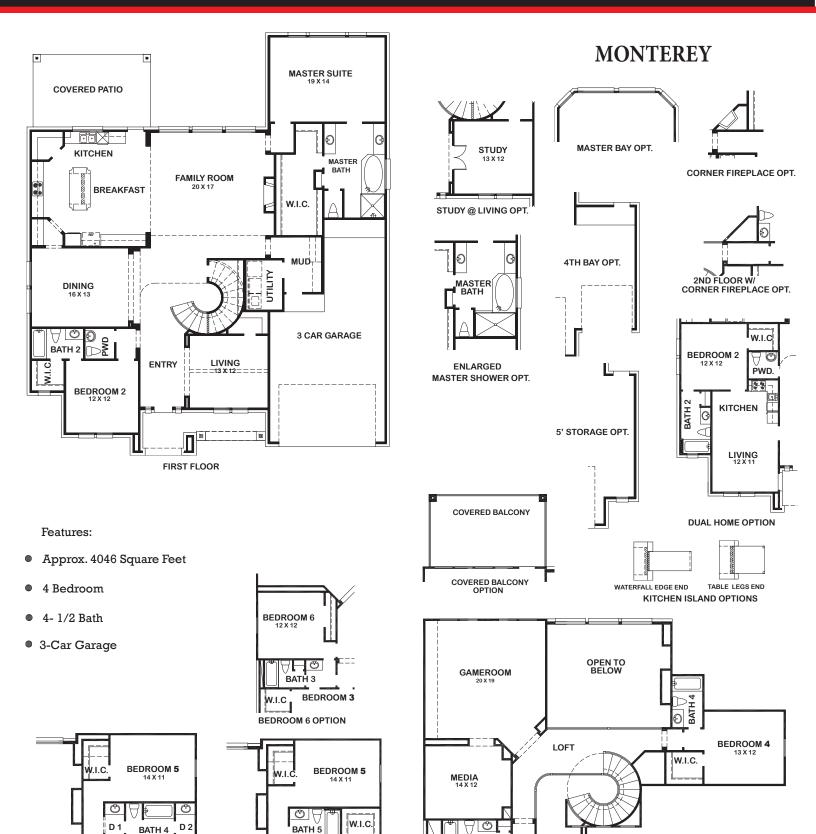

These drawings are conceptual only and are for the convenience of reference. They should not be relied upon as representations, express or implied, of the final detail of the residences. The builder expressly reserves the right to make modifications, revisions, and changes it deems desirable in its sole and absolute discretion. Dimensions and square footages are approximate and may vary with actual construction. rev 04/18 (7022)

BEDROOM 4

BEDROOM 5/BATH 5 OPT.

BEDROOM 4 14 X 11

WIC

BEDROOM 5 OPT.

BATH 3

BEDROOM 3

12 X 12

W.I.C

OPEN TO BELOW

SECOND FLOOR

## **MONTEREY**

**ELEVATION 1** 

**ELEVATION 2** 

**ELEVATION 3** 

**ELEVATION 4** 