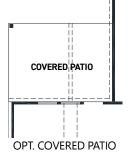

## **FEATURES:**

- 2,248 SQUARE FT.
- 4 BEDROOM
- 3 BATHROOM
- 2 CAR GARAGE

REV 6/21 (5003)