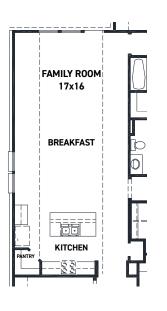

## **FEATURES:**

- 2,248 SQUARE FT.
- 4 BEDROOM
- 3 BATHROOM
- 2 CAR GARAGE

REV 6/21 (5003)