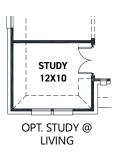

## **FEATURES:**

- 2,248 SQUARE FT.
- 4 BEDROOM
- 3 BATHROOM
- 2 CAR GARAGE

REV 6/21 (5003)