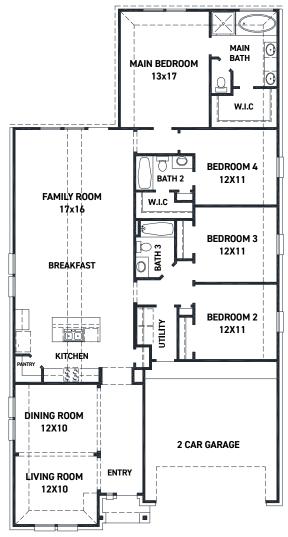

## **FEATURES:**

- 2,248 SQUARE FT.
- 4 BEDROOM
- 3 BATHROOM
- 2 CAR GARAGE

REV 6/21 (5003)