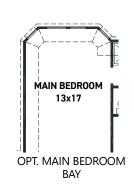

## **FEATURES:**

- 2,248 SQUARE FT.
- 4 BEDROOM
- 3 BATHROOM
- 2 CAR GARAGE

REV 6/21 (5003)