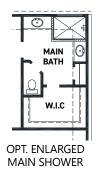

## **FEATURES:**

- 2,248 SQUARE FT.
- 4 BEDROOM
- 3 BATHROOM
- 2 CAR GARAGE

REV 6/21 (5003)