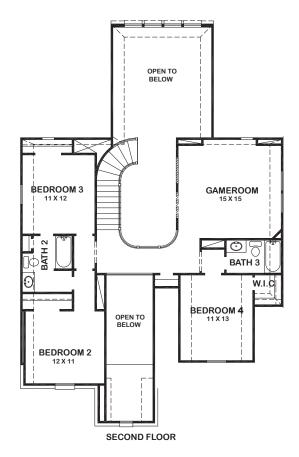

## Features:

- Approx. 2899 Square Feet
- 4 bedroom
- 3 1/2 Bath
- 2 Car Garage

EXTENDED MASTER BATH OPTION

These drawings are conceptual only and are for the convenience of reference. They should not be relied upon as representations, express or implied, of the final detail of the residences. The builder expressly reserves the right to make modifications, revisions, and changes it deems desirable in its sole and absolute discretion. Dimensions and square footages are approximate and may vary with actual construction.