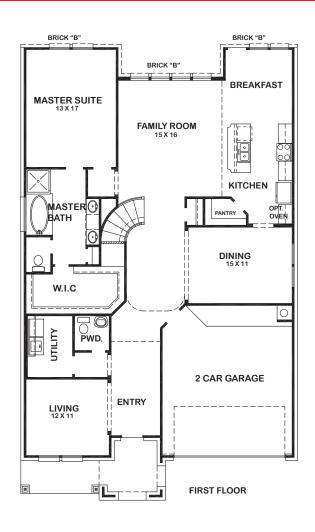

## Features:

- Approx. 2899 Square Feet
- 4 bedroom
- 3 1/2 Bath
- 2 Car Garage

EXTENDED MASTER BATH OPTION

These drawings are conceptual only and are for the convenience of reference. They should not be relied upon as representations, express or implied, of the final detail of the residences. The builder expressly reserves the right to make modifications, revisions, and changes it deems desirable in its sole and absolute discretion. Dimensions and square footages are approximate and may vary with actual construction.