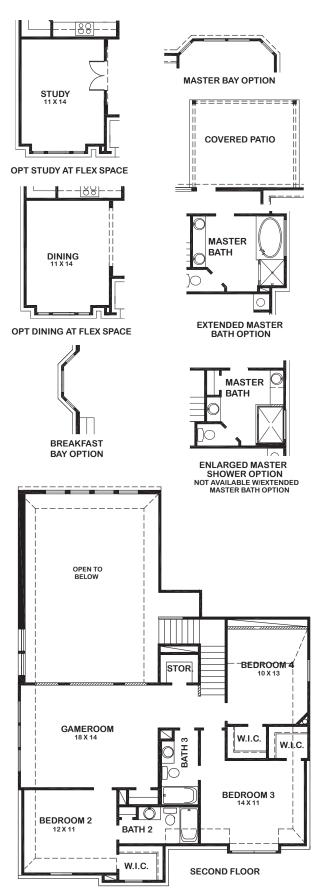

## Features:

- Approx. 2698 Square Feet
- 4 bedroom
- 3 1/2 Bath
- 2 Car Garage

FIREPLACE OPTION