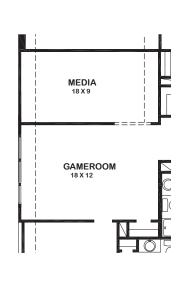

## Features:

- Approx. 2698 Square Feet
- 4 bedroom
- 3 1/2 Bath
- 2 Car Garage

FIREPLACE OPTION