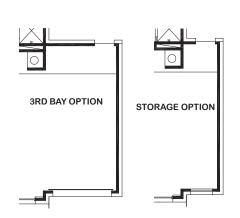

## Features:

- Approx. 2698 Square Feet
- 4 bedroom
- 3 1/2 Bath
- 2 Car Garage

FIREPLACE OPTION