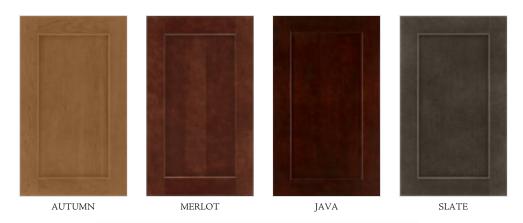

## Tahoe®

CHERRY - Standard Overlay, Square, Veneer Recessed Panel

MERLOT

JAVA

SLATE

- + Selections are subject to change.
- + Photography is for illustration purposes only. Actual colors may vary slightly due to the printing process. For actual color selections, please consult your Timberlake dealer/distributor or builder.