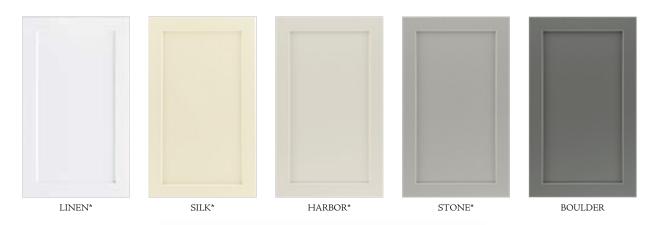

# Tahoe®

PAINTED - Standard Overlay, Square, HDF Recessed Center Panel

LINEN\*

PEWTER GLAZE\*

HAZELNUT GLAZE\*

HARBOR\*

EMBER GLAZE\*

STONE\*

BOULDER\*

- + Selections are subject to change.
- Photography is for illustration purposes only. Actual colors may vary slightly due to the printing process. For actual color selections, please consult your Timberlake dealer/distributor or builder.