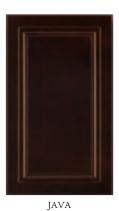

## Tahoe®

CHERRY - Standard Overlay, Square, Veneer Recessed Panel

MERLOT

JAVA

SLATE

- + Selections are subject to change.
- + Photography is for illustration purposes only. Actual colors may vary slightly due to the printing process. For actual color selections, please consult your Timberlake dealer/distributor or builder.

## Kinsdale<sup>®</sup>

CHERRY - Full Overlay, Mitered, Veneer Flat Panel

MERLOT

JAVA

SLATE

- + Selections are subject to change.
- + Photography is for illustration purposes only. Actual colors may vary slightly due to the printing process. For actual color selections, please consult your Timberlake dealer/distributor or builder.