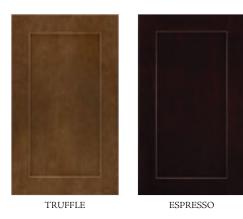

# $Sonoma^{\circ}$

MAPLE - Full Overlay, Square, Shaker Styling, Veneer Recessed Panel

TRUFFLE

**ESPRESSO** 