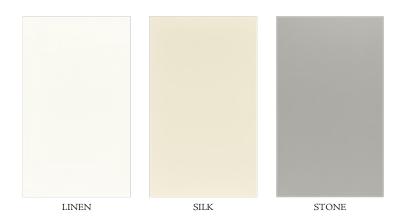

# Tahoe®

PAINTED - Standard Overlay, Square, HDF Recessed Center Panel

LINEN\*

PEWTER GLAZE\*

HAZELNUT GLAZE\*

HARBOR\*

EMBER GLAZE\*

STONE\*