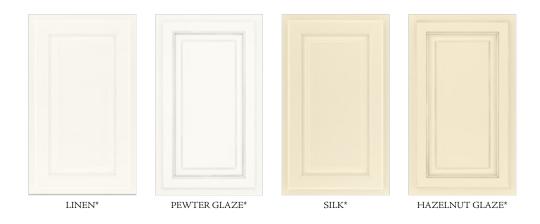

# Sierra Vista®

PAINTED - Full Overlay, Mitered, MDF Raised Center Panel

LINEN\*

PEWTER GLAZE\*

SILK\*

HAZELNUT GLAZE\*

HARBOR\*

EMBER GLAZE\*

STONE\*

BOULDER\*

- + Selections are subject to change.
- + Photography is for illustration purposes only. Actual colors may vary slightly due to the printing process. For actual color selections, please consult your Timberlake dealer/distributor or builder.