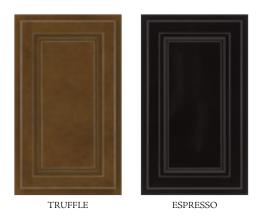

# Downing<sup>™</sup>

DURAFORM™ - Standard Overlay, Mitered, Laminate Door, Recessed Panel

Kinsdale<sup>®</sup>

MAPLE - Full Overlay, Mitered, Veneer Flat Panel

**ESPRESSO** 