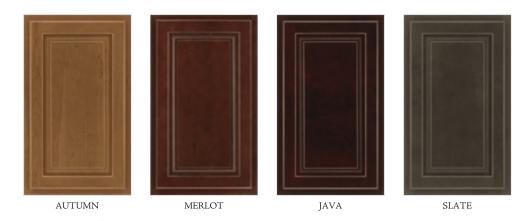

## Kinsdale<sup>®</sup>

CHERRY - Full Overlay, Mitered, Veneer Flat Panel

MERLOT

JAVA

SLATE

- + Selections are subject to change.
- + Photography is for illustration purposes only. Actual colors may vary slightly due to the printing process. For actual color selections, please consult your Timberlake dealer/distributor or builder.