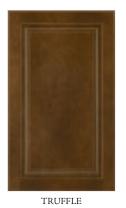

## Sierra Vista®

MAPLE - Full Overlay, Mitered, Raised Panel, Solid Wood Door

TRUFFLE