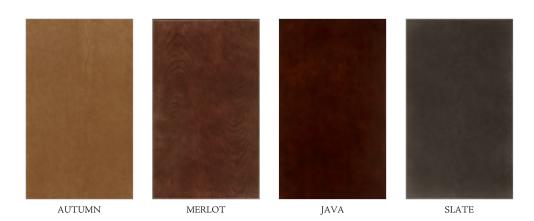

## Tahoe®

CHERRY - Standard Overlay, Square, Veneer Recessed Panel

MERLOT

JAVA

SLATE

- + Selections are subject to change.
- + Photography is for illustration purposes only. Actual colors may vary slightly due to the printing process. For actual color selections, please consult your Timberlake dealer/distributor or builder.