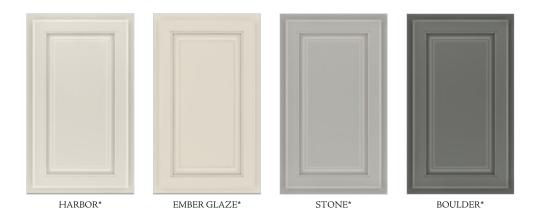

# Tahoe®

PAINTED - Standard Overlay, Square, HDF Recessed Center Panel

LINEN\*

PEWTER GLAZE\*

HAZELNUT GLAZE\*

HARBOR\*

EMBER GLAZE\*

STONE\*

BOULDER\*

- + Selections are subject to change.
- Photography is for illustration purposes only. Actual colors may vary slightly due to the printing process. For actual color selections, please consult your Timberlake dealer/distributor or builder.