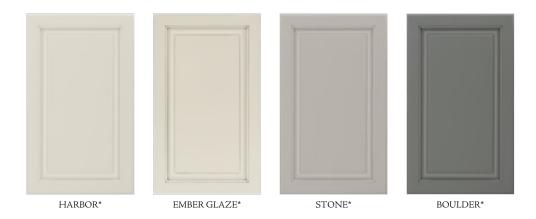

# Tahoe®

PAINTED - Standard Overlay, Square, HDF Recessed Center Panel

LINEN\*

PEWTER GLAZE\*

HAZELNUT GLAZE\*

HARBOR\*

EMBER GLAZE\*

STONE\*

BOULDER\*

- + Selections are subject to change.
- Photography is for illustration purposes only. Actual colors may vary slightly due to the printing process. For actual color selections, please consult your Timberlake dealer/distributor or builder.