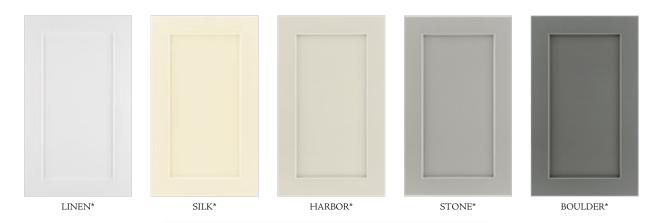

# Tahoe®

PAINTED - Standard Overlay, Square, HDF Recessed Center Panel

LINEN\*

PEWTER GLAZE\*

HAZELNUT GLAZE\*

HARBOR\*

EMBER GLAZE\*

STONE\*

BOULDER\*

- + Selections are subject to change.
- Photography is for illustration purposes only. Actual colors may vary slightly due to the printing process. For actual color selections, please consult your Timberlake dealer/distributor or builder.