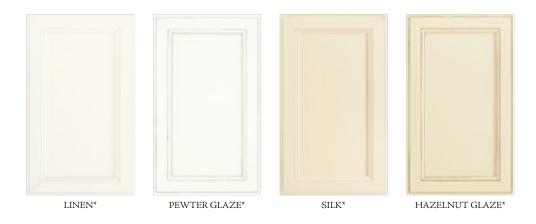

# Tahoe®

PAINTED - Standard Overlay, Square, HDF Recessed Center Panel

LINEN\*

PEWTER GLAZE\*

HAZELNUT GLAZE\*

HARBOR\*

EMBER GLAZE\*

STONE\*

BOULDER\*

- + Selections are subject to change.
- Photography is for illustration purposes only. Actual colors may vary slightly due to the printing process. For actual color selections, please consult your Timberlake dealer/distributor or builder.