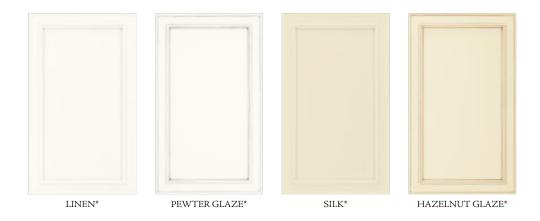

# Sierra Vista®

PAINTED - Full Overlay, Mitered, MDF Raised Center Panel

LINEN\*

PEWTER GLAZE\*

SILK\*

HAZELNUT GLAZE\*

HARBOR\*

EMBER GLAZE\*

STONE\*

BOULDER\*

- + Selections are subject to change.
- + Photography is for illustration purposes only. Actual colors may vary slightly due to the printing process. For actual color selections, please consult your Timberlake dealer/distributor or builder.