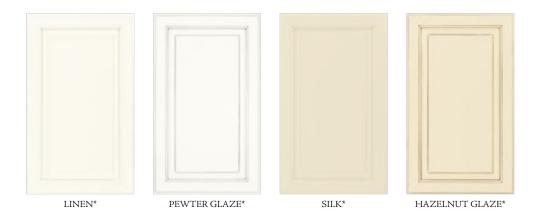

# Sierra Vista®

PAINTED - Full Overlay, Mitered, MDF Raised Center Panel

LINEN\*

PEWTER GLAZE\*

SILK\*

HAZELNUT GLAZE\*

HARBOR\*

EMBER GLAZE\*

STONE\*

BOULDER\*

- + Selections are subject to change.
- + Photography is for illustration purposes only. Actual colors may vary slightly due to the printing process. For actual color selections, please consult your Timberlake dealer/distributor or builder.