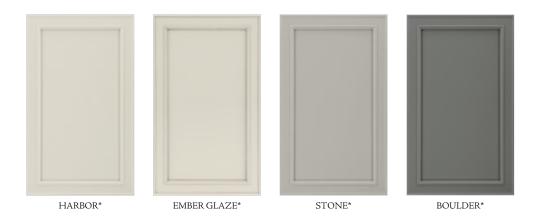

# Tahoe®

PAINTED - Standard Overlay, Square, HDF Recessed Center Panel

LINEN\*

PEWTER GLAZE\*

HAZELNUT GLAZE\*

HARBOR\*

EMBER GLAZE\*

STONE\*

BOULDER\*

- + Selections are subject to change.
- Photography is for illustration purposes only. Actual colors may vary slightly due to the printing process. For actual color selections, please consult your Timberlake dealer/distributor or builder.